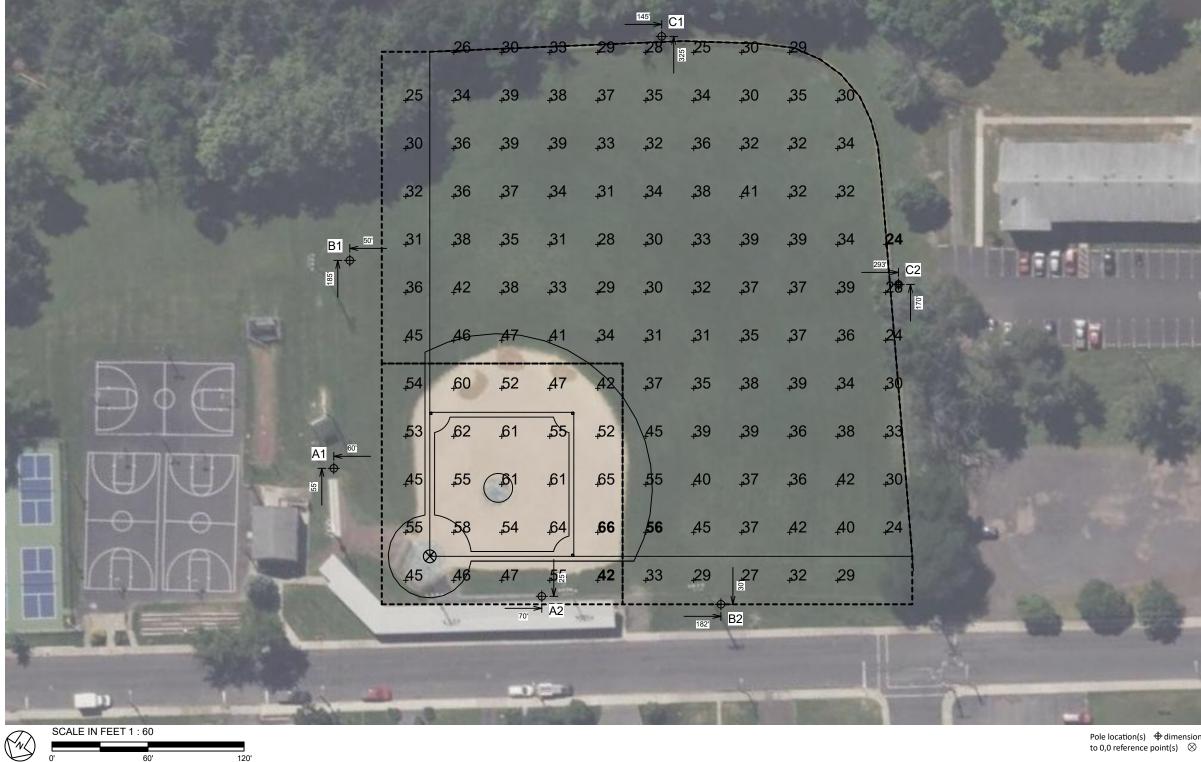

|                    | 15.5'              | TLC-BT-575        | 2             | 2            | 0              |  |  |
|                                |          |      |                    | 80'                | TLC-LED-1200      | 1             | 1            | 0              |  |  |
| 2                              | C1-C2    | 70'  | -                  | 15.5'              | TLC-BT-575        | 2             | 2            | 0              |  |  |
|                                |          |      |                    | 70'                | TLC-LED-1500      | 5             | 5            | 0              |  |  |
| 6                              |          |      | TOTALS             |                    |                   | 40            | 40           | 0              |  |  |



60'

#### Kulp Park Baseball Field Perkasie,PA

|      | <b>GRID SUMMARY</b>   |              |                  |  |  |  |  |  |  |  |
|------|-----------------------|--------------|------------------|--|--|--|--|--|--|--|
|      | Name:                 | Baseball     |                  |  |  |  |  |  |  |  |
|      | Size:                 | Irregular 31 | 5' / 389' / 302' |  |  |  |  |  |  |  |
|      | Spacing:              | 30.0' x 30.0 | 1                |  |  |  |  |  |  |  |
|      | Height:               | 3.0' above g | grade            |  |  |  |  |  |  |  |
|      |                       |              |                  |  |  |  |  |  |  |  |
|      |                       |              |                  |  |  |  |  |  |  |  |
|      | MAINTAINED HORIZONTA  |