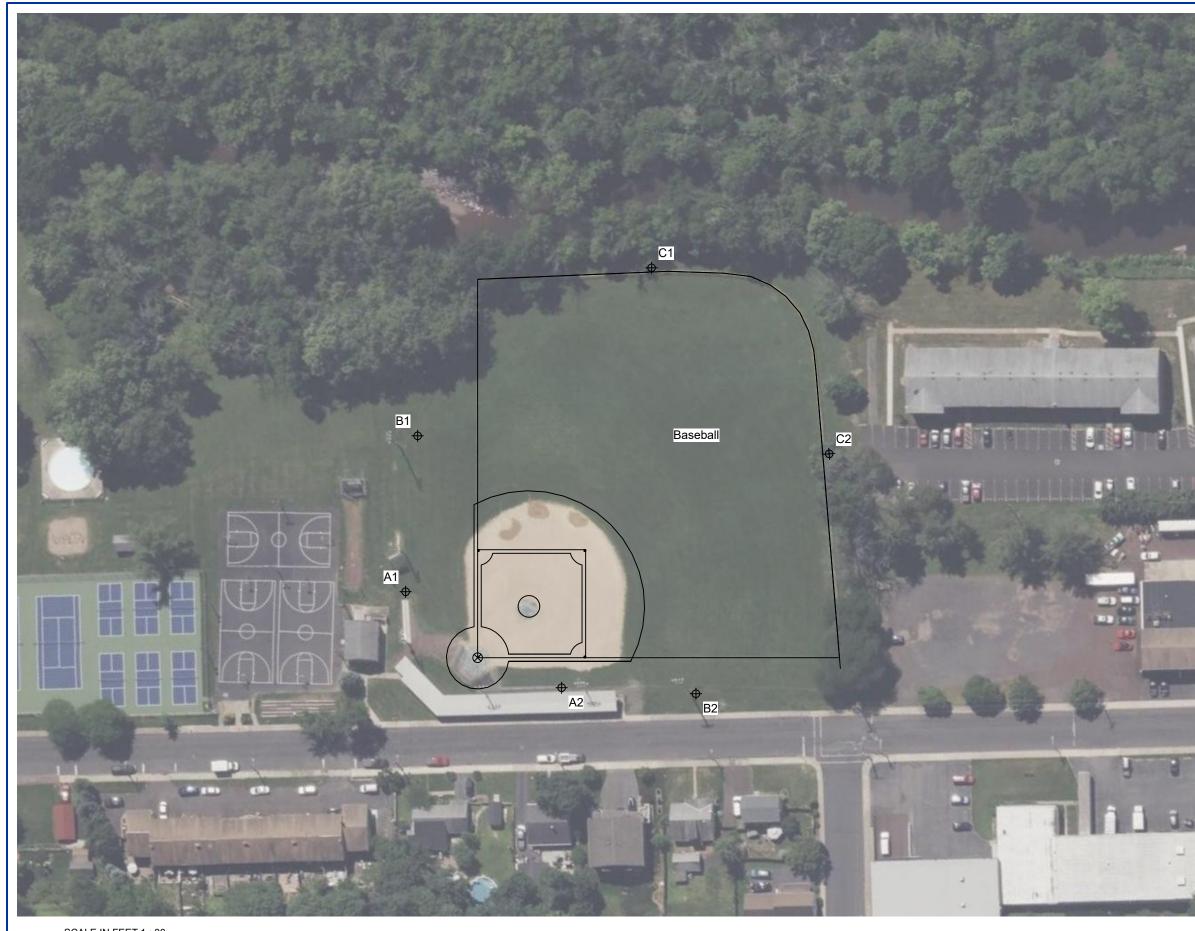

#### Consider Resolution #2025-7 – LSA Grant Contract for Kulp Park Baseball Field

Upon a motion by Bomboy, seconded by Faulkner, Council unanimously approved Resolution #2025-7, a resolution of the Council of the Borough of Perkasie approving Local Share Account Grant contract No. C000091682 between the Commonwealth of Pennsylvania Financing Authority and Perkasie Borough for the Kulp Park Baseball Field in the amount of \$652,886.00 and authorizing the Borough Manager to execute the contract on behalf of the Borough of Perkasie.