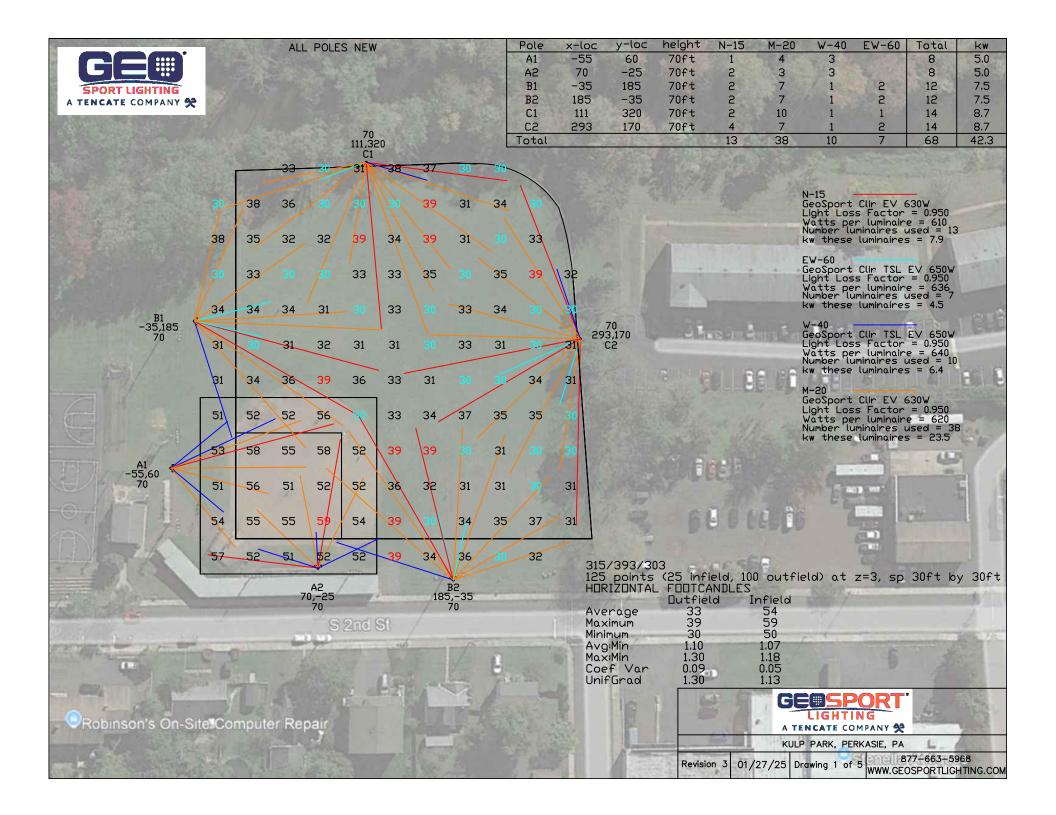

#### PARKS AND RECREATION COMMITTEE

Councilman Worthington congratulated the Parks & Recreation Director on receiving another grant for the Kulp Park Rehabilitation Project.

#### Consider Resolution #2025-7 – LSA Grant Contract for Kulp Park Baseball Field

Upon a motion by Bomboy, seconded by Faulkner, Council unanimously approved Resolution #2025-7, a resolution of the Council of the Borough of Perkasie approving Local Share Account Grant contract No. C000091682 between the Commonwealth of Pennsylvania Financing Authority and Perkasie Borough for the Kulp Park Baseball Field in the amount of \$652,886.00 and authorizing the Borough Manager to execute the contract on behalf of the Borough of Perkasie.