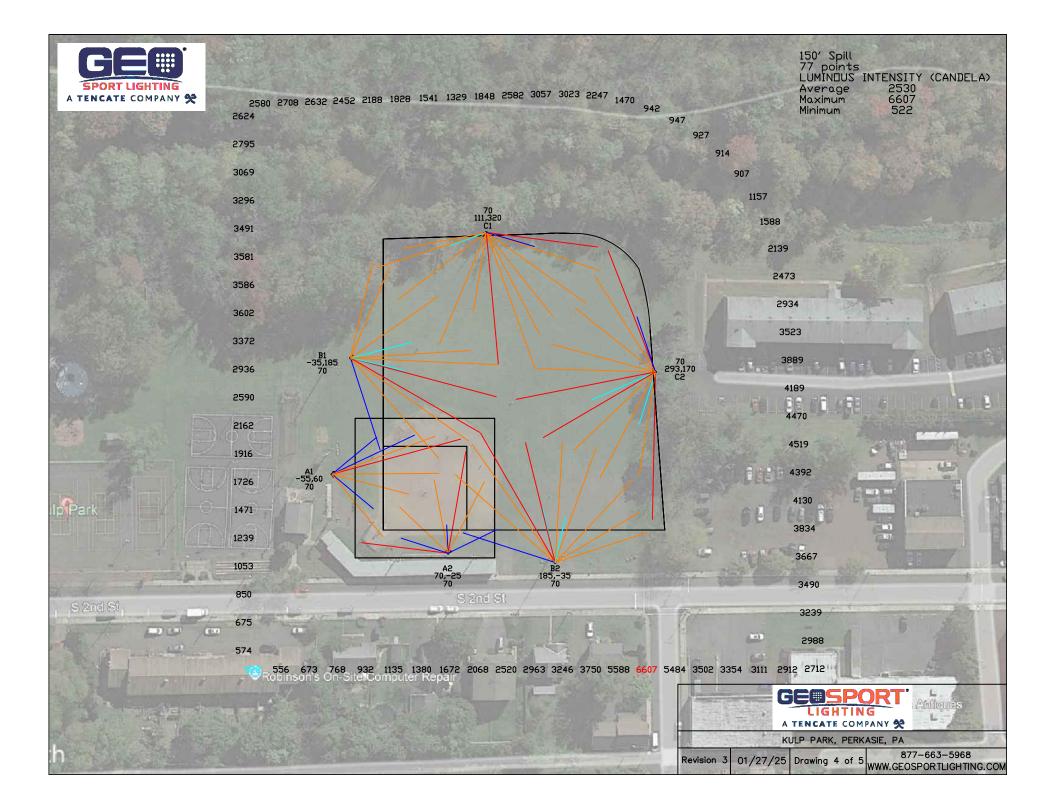

need to be re-engineered to accommodate the new load, wind, etc if choosing to go in that direction
- We have received four reference letters for Musco Lighting through Keystone Sport Construction (who would handle the installation) and talked to two references regarding GEO Lighting. All references for both vendors have come highly recommended.
- Without any changes due to the ball stopper netting the quotes for new lighting system and installation at the baseball field are as follows:
  - \$425,000 for Musco lights and \$280,600 for GEO lights

At this time due to the price difference but comparable lights, warranty, references, and all items listed above we suggest moving forward with GEO Sport Lighting for this project.

Any questions please let me know.

Sincerely, Lauren Moll











# Kulp Park Baseball Field

Perkasie,PA

### Lighting System

| Pole / Fixture Summary |             |            |             |                |          |         |  |  |  |
|------------------------|-------------|------------|-------------|----------------|----------|---------|--|--|--|
| Pole ID                | Pole Height | Mtg Height | Fixture Qty | Luminaire Type | Load     | Circuit |  |  |  |
| A1-A2                  | 70'         | 70'        | 4           | TLC-LED-1200   | 4.68 kW  | А       |  |  |  |
|                        |             | 16'        | 1           | TLC-BT-575     | 0.58 kW  | А       |  |  |  |
| B1-B2                  | 80'         | 80'        | 1           | TLC-LED-1200   | 1.17 kW  | А       |  |  |  |
|                        |             | 80'