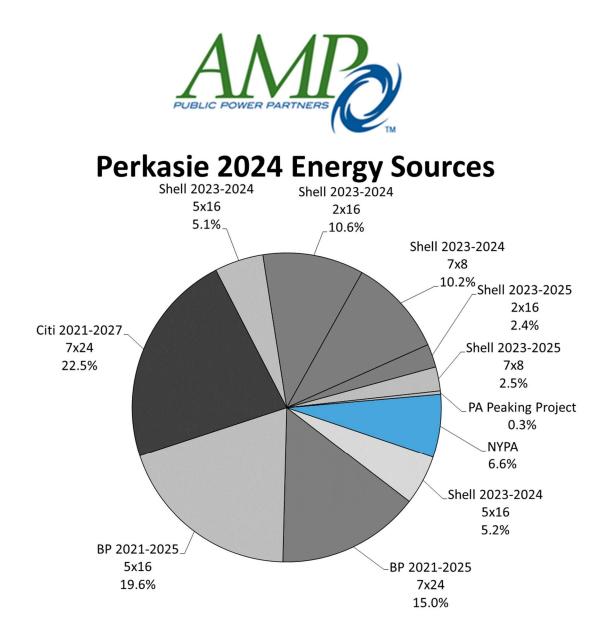

k data. Energy sources and rates for 2024 are shown on the following pages. Please contact me with any questions (ckleinhenz@amppartners.org or 614-623-7553).



### Perkasie 2024 Monthly Energy 7,000 6,000 5,000 €<sup>4,000</sup> § 3,000 2,000 2.2 ° 2.8 ° 3.8 ° 2.9 ° 0.7 ° 1.4 ° 1.8° 1.3 ° 1.0 ° (1.5)° 1,000 (4.1)(15)° 0 Oct Nov Dec Feb Mar Apr May Jun Jan Jul Aug Sep 2023 Actual 2024 Forecast 2024 Actual — Diff. in Temp

| Perkasie          | 2024   | 2023   | 2022   | 2021   |
|-------------------|--------|--------|--------|--------|
| Peak Demand (MW)  | 14.22  | 12.98  | 13.53  | 13.68  |
| Month & Day       | Jul 16 | Sep 06 | Aug 09 | Jun 29 |
| Hour Ending (EST) | 16     | 17     | 16     | 17     |
| Temp. During Peak | 95°    | 91°    | 95°    | 95°    |

Allentown Weather Data







| Perkasi      | e ACTUAL COSTS                               |                 |                |                |            |             |                    | · · · · · · · · · · · · · · · · · · · |           |              | ·                      |                    |              |
|--------------|----------------------------------------------|-----------------|----------------|----------------|------------|-------------|--------------------|---------------------------------------|-----------|--------------|------------------------|--------------------|--------------|
| Annual       | 2024                                         | ACTUAL DEMAND = |                | 14.22          | MW         |             |                    |                                       |