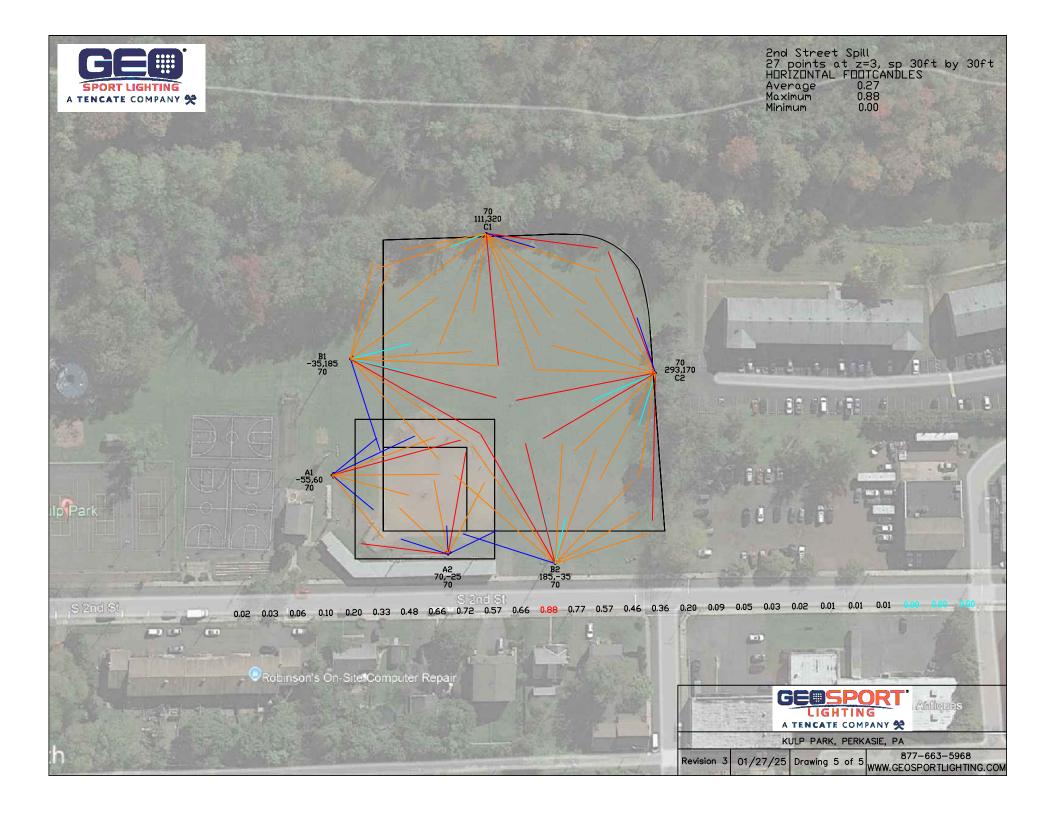

ed to be re-engineered to accommodate the new load, wind, etc if choosing to go in that direction
- We have received four reference letters for Musco Lighting through Keystone Sport Construction (who would handle the installation) and talked to two references regarding GEO Lighting. All references for both vendors have come highly recommended.
- Without any changes due to the ball stopper netting the quotes for new lighting system and installation at the baseball field are as follows:
  - \$425,000 for Musco lights and \$280,600 for GEO lights

At this time due to the price difference but comparable lights, warranty, references, and all items listed above we suggest moving forward with GEO Sport Lighting for this project.

Any questions please let me know.

Sincerely, Lauren Moll











# Kulp Park Baseball Field

Perkasie,PA

### Lighting System

| Pole / Fixture Summary |             |            |             |                |          |         |  |  |  |
|------------------------|-------------|------------|-------------|----------------|----------|---------|--|--|--|
| Pole ID                | Pole Height | Mtg Height | Fixture Qty | Luminaire Type | Load     | Circuit |  |  |  |
| A1-A2                  | 70'         | 70'        | 4           | TLC-LED-1200   | 4.68 kW  | А       |  |  |  |
|                        |             | 16'        | 1           | TLC-BT-575     | 0.58 kW  | А       |  |  |  |
| B1-B2                  | 80'         | 80'        | 1           | TLC-LED-1200   | 1.17 kW  | А       |  |  |  |
|                        |             | 80'