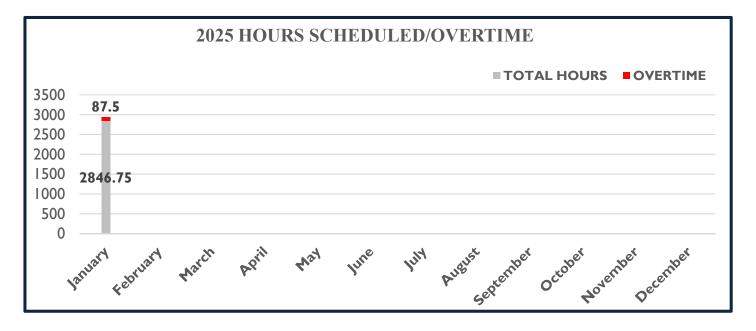

PONDER JANUARY ACTIVITY: Perkasie Borough Police referrals: 13 Live calls with officers in the field: 3

### JANUARY OVERTIME



| <u>Category:</u>     | Hours:                                  |
|----------------------|-----------------------------------------|
| Arrest/Investigation | 3                                       |
| Covershift           | 52                                      |
| Court                | 14                                      |
| Sick Out Coverage    | 12                                      |
| Special Assignment   | 3.5                                     |
| SWAT/MIRT            | 3                                       |
| Total:               | 87.5 * 24.5 hrs. submitted as Comp-time |
|                      |                                         |



### Perkasie Borough Incidents (PFC1-PBI)

Incidents for Perkasie Borough Incidents within 01/01/2025 - 01/31/2025.

| Toned At     | Title      | Reference   | Responders | Duration   | Total       | Category             |
|--------------|------------|-------------|------------|------------|-------------|----------------------|
| 13:59 - Wed, | WIRES      | 2500000029  | 12         | 16 minutes | 3 hours 12  | NFIRS                |
| 01 Jan 2025  | OUTSIDE    |             |            |            | minutes     | Arcing               |
|              | (LOC)      |             |            |            |             | Shorted              |
|              |            |             |            |            |             | Electrical           |
|              |            |