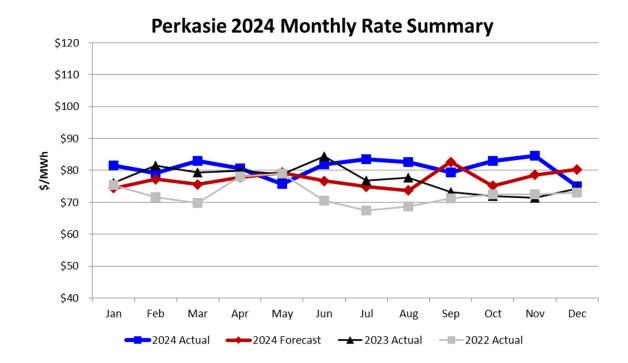

#### Installed Capacity Update

Councilman Weaver reported that the latest Borough newsletter provided information on the electric rate increase. Councilman Bomboy stated that Governor Shapiro worked with PJM to apply a cap to the next power auction; the maximum increase that will be allowed is 20% higher than the last auction.