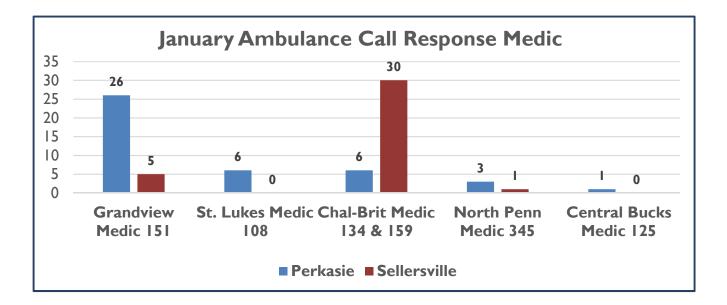

with G&A Staff, Borough Staff and Elected Officials.



# PERKASIE BOROUGH POLICE JANUARY MONTHLY REPORT

CHIEF ROBERT A. SCHURR

### ACTIVITY 2025







## ACTIVITY 2025



| Ambulance Response Reports by Medic |          |              |  |  |  |  |
|-------------------------------------|----------|--------------|--|--|--|--|
|                                     | Perkasie | Sellersville |  |  |  |  |
| Grandview Medic 151                 | 26       | 5            |  |  |  |  |
| St. Lukes Medic 108                 | 6        | 0            |  |  |  |  |
| Chal-Brit Medic 134                 | 6        | 30           |  |  |  |  |
| North Penn VMSC 345                 | 3        | 1            |  |  |  |  |
| Central Bucks 125                   | 1        |              |  |  |  |  |



# VEHICLES

| Year/Veh. # | Make/Model            | BEG. JAN. | END JAN. | MILES  | USAGE    |  |
|-------------|-----------------------|-----------|----------|--------|----------|--|
| 2022 (#1)   | Ford Explorer         | 30136     | 30966    | 830    | Patrol   |  |
| 2023 (#2)   | Ford Explorer         | 13482     | 14751    | 1269   | Patrol   |  |
| 2019 (#3)   | Ford Interceptor      | 50652     | 51719    | 1067   | Patrol   |  |
| 2021 (#4)   | Ford Interceptor      | 40295     | 41754    | 1459   | Patrol   |  |
| 2017 (#5)   | Ford Explorer         | 95409     | 96429    | 1020   | Patrol   |  |
| 2015 (#6)   | Ford Explorer         | 55534     | 55620    | 86     | Invest.  |  |
| 2018 (#7)   | Ford Explorer         | 36439     | 36509    | 70     | Invest.  |  |
| 2018 (#8)