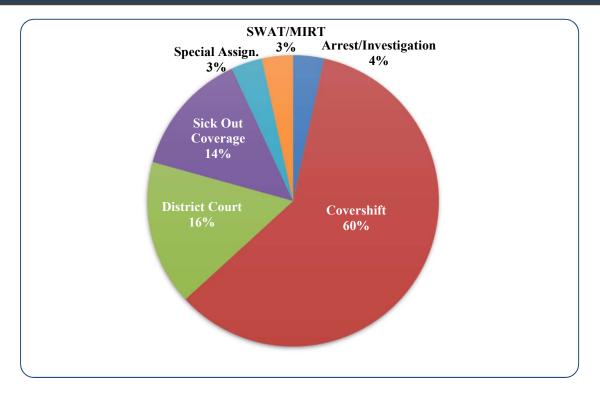

| Amount       |
| Accident/Incident Reports<br>(Right to Know Request Fees & Accident<br>Reports) | \$330.00     |
| New Britain D.C. 07-2-03                                                        | \$357.51     |
| Bucks County Clerk of Courts                                                    | \$219.07     |
| Parking Tickets                                                                 | \$180.00     |
| Sellersville Monthly Contract Agreement                                         | \$120,325.00 |
| TOTAL REVENUE RECEIVED:                                                         | \$121,411.58 |

BUCKS COUNTY CO-RESPONDER JANUARY ACTIVITY: Perkasie Borough Police referrals: 13 Live calls with officers in the field: 3

### JANUARY OVERTIME



| <u>Category:</u>     | Hours:                                  |
|----------------------|-----------------------------------------|
| Arrest/Investigation | 3                                       |
| Covershift           | 52                                      |
| Court                | 14                                      |
| Sick Out Coverage    | 12                                      |
| Special Assignment   | 3.5                                     |
| SWAT/MIRT            | 3                                       |
| Total:               | 87.5 * 24.5 hrs. submitted as Comp-time |
|                      |                                         |



### Perkasie Borough Incidents (PFC1-PBI)

Incidents for Perkasie Borough Incidents within 01/01/2025 - 01/31/2025.

| Toned