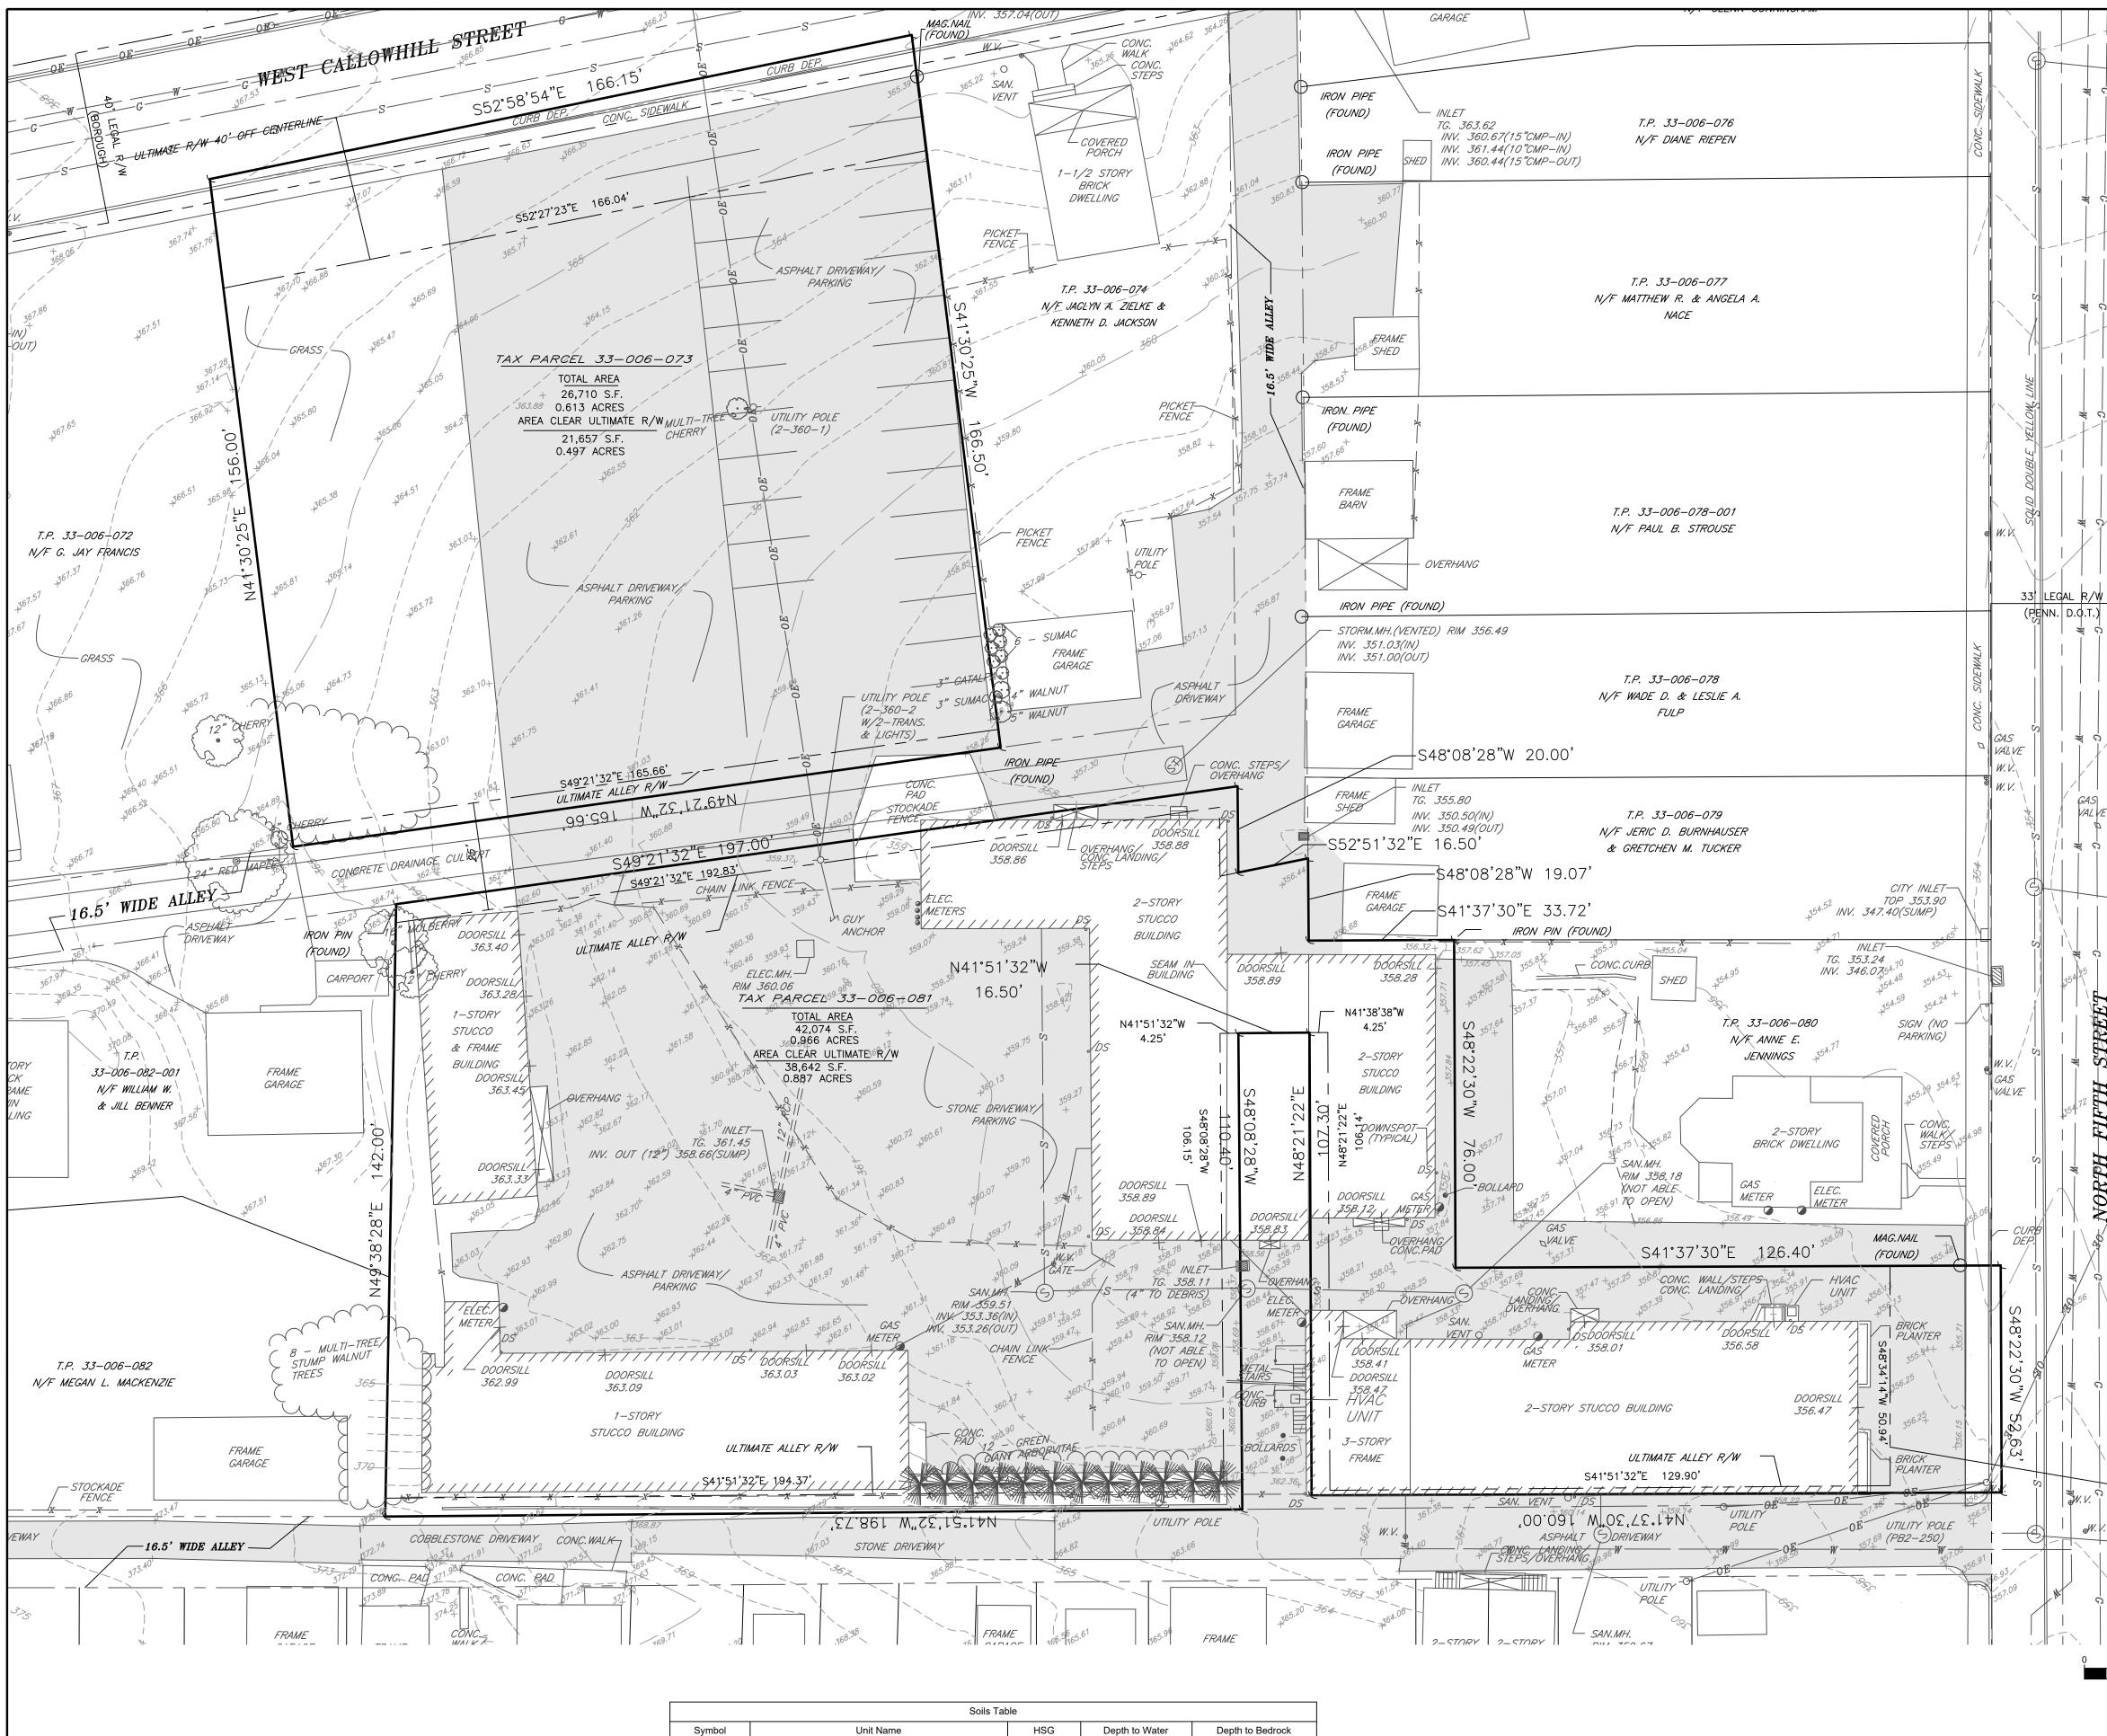

## Update on Construction Progress – Constitution Square

The Borough Engineer provided an update on the remaining construction items for Constitution Square.

#### Update on Construction Progress – Constitution Square

The Borough Manager briefly reviewed the items listed in the Engineer's update on the construction progress at Constitution Square.