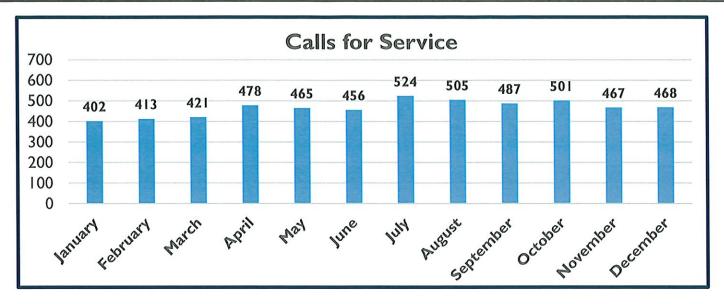

|              |        |
| 8518 | DEPARTMENTAL SERVICES - RECORD CHECKS   | 4       |        |              |        |
| 8519 | RIGHT TO KNOW REQUESTS                  | 1       |        |              |        |
| 9192 | VICTIMS SERVICES                        | 19      |        |              |        |
| CITT | TRAFFIC CITATION                        | 6       |        |              |        |
| CITW | WARNING                                 | 22      |        |              |        |
| MEG  | MEGAN'S LAW OFFENDER ACTIVE             | 2       |        |              |        |
| MEGI | MEGAN'S LAW OFFENDER INACTIVE           | 1       |        |              |        |
|      | Total Calls                             | 499     |        |              |        |

## ACTIVITY 2024







## ACTIVITY 2024



| Ambulance 1            | Response Repo | orts by Medic |
|------------------------|---------------|---------------|
|                        | Perkasie      | Sellersville  |
| Grandview Medic 151    | 26            | 9             |
| St. Lukes Medic 108    | 7             | 0             |
| Chal-Brit Medic 134    | 9             | 30            |
| Upper Bucks Reg. 142   | 1             | 0             |
| North Penn VMSC 345    | 1             | 1             |
| Newtown Medic 145      |               | 1             |
| Harleysville Medic 344 |               | 1             |



## VEHICLES

| Year/Veh. # | Make/Model            | BEG. DEC. | END DEC. | MILES | USAGE   |
|-------------|-----------------------|-----------|----------|-------|---------|
| 2022