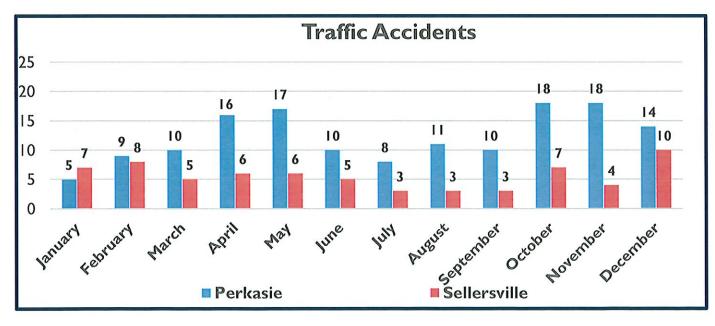

|        |
| 8518 | DEPARTMENTAL SERVICES - RECORD CHECKS   | 4       |        |              |        |
| 8519 | RIGHT TO KNOW REQUESTS                  | 1       |        |              |        |
| 9192 | VICTIMS SERVICES                        | 19      |        |              |        |
| CITT | TRAFFIC CITATION                        | 6       |        |              |        |
| CITW | WARNING                                 | 22      |        |              |        |
| MEG  | MEGAN'S LAW OFFENDER ACTIVE             | 2       |        |              |        |
| MEGI | MEGAN'S LAW OFFENDER INACTIVE           | 1       |        |              |        |
|      | Total Calls                             | 499     |        |              |        |

## ACTIVITY 2024







## ACTIVITY 2024



| Ambulance 1            | Response Repo | orts by Medic |
|------------------------|---------------|---------------|
|                        | Perkasie      | Sellersville  |
| Grandview Medic 151    | 26            | 9             |
| St. Lukes Medic 108    | 7             | 0             |
| Chal-Brit Medic 134    | 9             | 30            |
| Upper Bucks Reg. 142   | 1             | 0             |
| North Penn VMSC 345    | 1             | 1             |
| Newtown Medic 145      |               | 1             |
| Harleysville Medic 344 |               | 1             |



## VEHICLES

| Year/Veh. # | Make/Model            | BEG. DEC. | END DEC. | MILES | USAGE   |
|-------------|-----------------------|-----------|----------|-------|---------|
| 2022 (#1