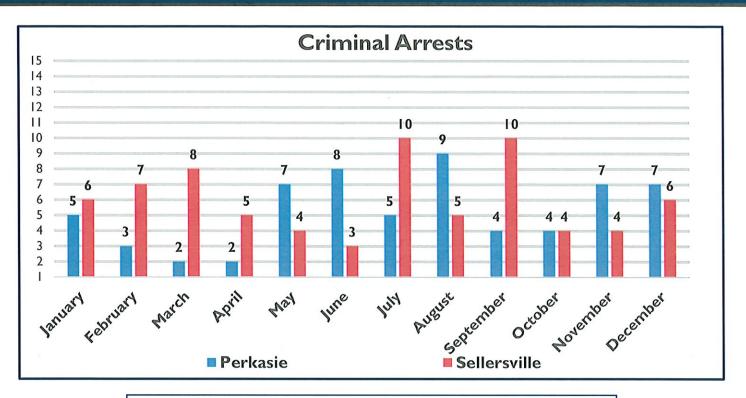

#### Police Report

The Police Chief referenced the cover of the monthly report, which contained a photo of the winning design for the Department Christmas card; it was done by a student at Guth Elementary. Chief Schurr also informed Council that the Civilian Community Relations Specialist had 22 new outreach calls in November.

Upon a motion by Rose, seconded by Weaver, Council unanimously accepted the Police Department report for the month of November, 2024.