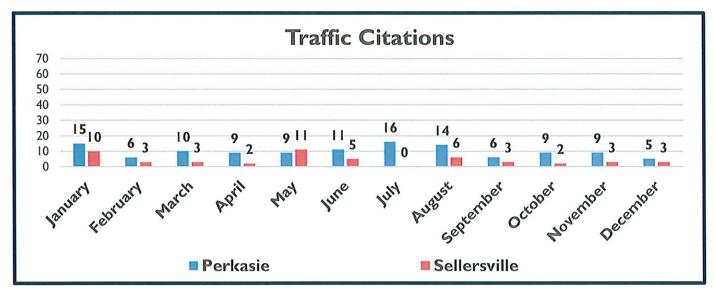

|              |        |
| 8518 | DEPARTMENTAL SERVICES - RECORD CHECKS   | 4       |        |              |        |
| 8519 | RIGHT TO KNOW REQUESTS                  | 1       |        |              |        |
| 9192 | VICTIMS SERVICES                        | 19      |        |              |        |
| CITT | TRAFFIC CITATION                        | 6       |        |              |        |
| CITW | WARNING                                 | 22      |        |              |        |
| MEG  | MEGAN'S LAW OFFENDER ACTIVE             | 2       |        |              |        |
| MEGI | MEGAN'S LAW OFFENDER INACTIVE           | 1       |        |              |        |
|      | Total Calls                             | 499     |        |              |        |

## ACTIVITY 2024







## ACTIVITY 2024



| Ambulance 1            | Response Repo | orts by Medic |
|------------------------|---------------|---------------|
|                        | Perkasie      | Sellersville  |
| Grandview Medic 151    | 26            | 9             |
| St. Lukes Medic 108    | 7             | 0             |
| Chal-Brit Medic 134    | 9             | 30            |
| Upper Bucks Reg. 142   | 1             | 0             |
| North Penn VMSC 345    | 1             | 1             |
| Newtown Medic 145      |               | 1             |
| Harleysville Medic 344 |               | 1             |



## VEHICLES

| Year/Veh. # | Make/Model            | BEG. DEC. | END DEC. | MILES | USAGE   |
|-------------|-----------------------|-----------|----------|-------|---------|
| 2022 (