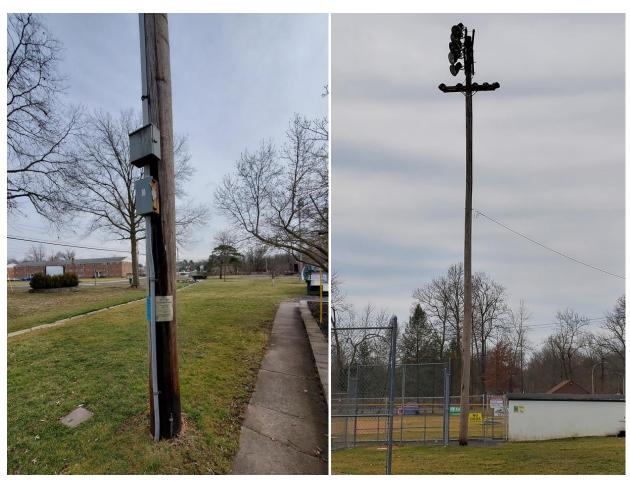

#### <u>Discuss Pennridge Little League Field Lighting Upgrades</u>

Steve Wampole from Pennridge Little League provided an overview to Council on the situation with the lighting at the Majors field; the lights are 25-years-old, and the Electric Department couldn't install new lights because the poles are bad. PLL had the poles ultra-sounded to confirm that. Mr. Wampole thanked the Electric Department for the assistance they've provided thus far, and offered to answer any questions that Council may have on the proposal that PLL submitted. Vice-President Brooks explained to those in attendance that the Borough is looking to take part in a joint venture with PLL; PLL has been actively fundraising to help with these costs, and the Borough is reviewing their request and recognizes that PLL is looking for financial assistance for two fields. Mr. Brooks added that the proposal has been put forth as a discussion item for this evening and welcomed any comments or questions.

The Borough Manager informed Council that the Borough does not have this it as a line item in the budget to cover any of these costs, besides labor and Borough-owned equipment. Ms. Coaxum provided a breakdown of what the additional costs would be besides labor and equipment, which would total approximately \$15,000 of materials to complete the project. She added that staff did not prepare a motion this evening because we thought Council would want to spend some time thinking about the proposal.

Mayor Hollenbach asked if this is just for the Majors field and not the intermediate field for right now, and Mr. Wampole confirmed that it is just for the Majors field, adding that the Minors field would be Phase 2, which would be for the following year, and briefly spoke about what is needed there as well. The Parks & Recreation Director gave an overview as to why the Majors field is a priority over the Minors field.