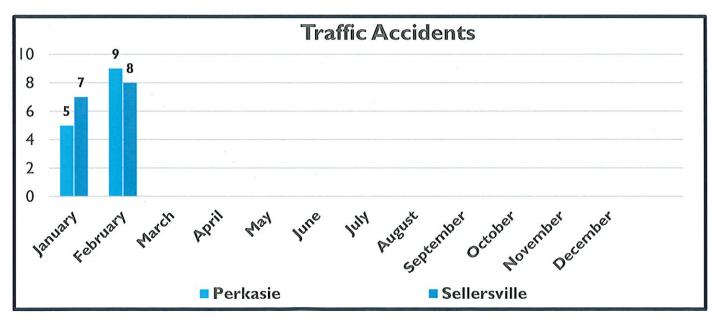

#### Police Report

Upon a motion by Weaver, seconded by Brooks, Council unanimously accepted the Police Department report for the month of January, 2024.