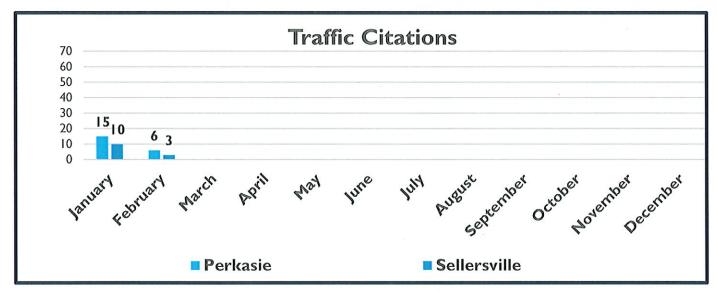

#### Police Report

Upon a motion by Weaver, seconded by Brooks, Council unanimously accepted the Police Department report for the month of January, 2024.