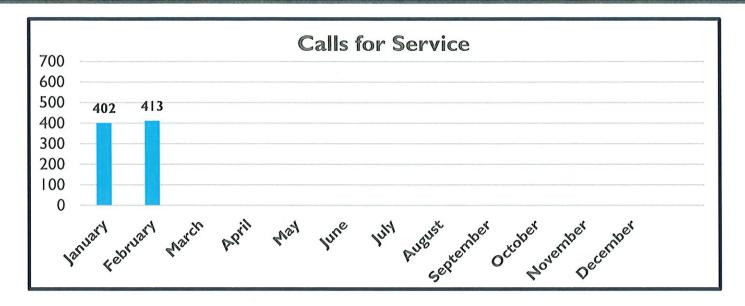

#### Police Report

Upon a motion by Weaver, seconded by Brooks, Council unanimously accepted the Police Department report for the month of January, 2024.