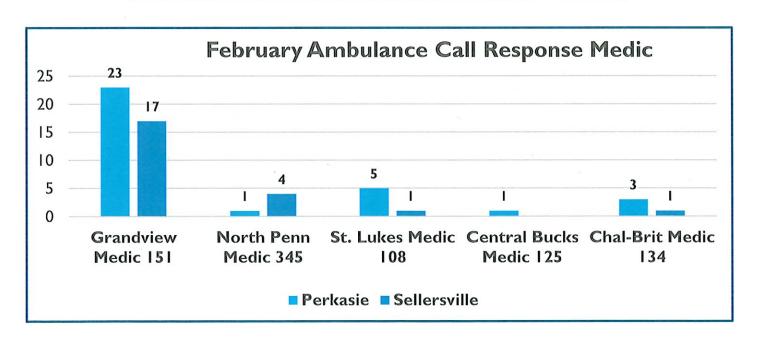

#### Fire Department Report

Council reviewed the Fire Department reports for the month of January, 2024. The Fire Chief reported that the Department had 41 calls for the month of January, and they have 3 new applicants that are currently attending fire school who will be taking over 200 hours of classes to complete the first level of certification. The next Fire Company breakfast will be coming up in May.