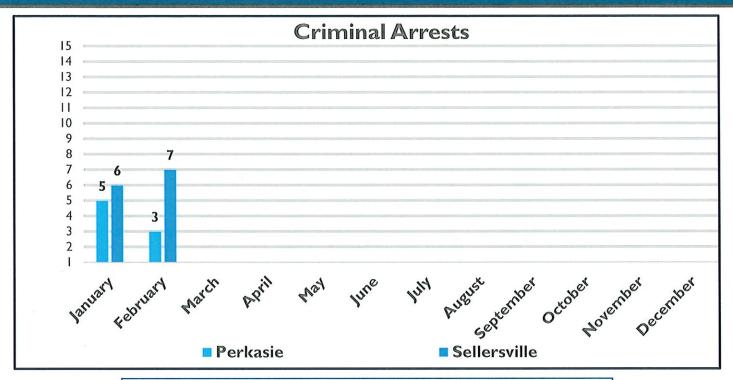

#### Police Report

Upon a motion by Weaver, seconded by Brooks, Council unanimously accepted the Police Department report for the month of January, 2024.