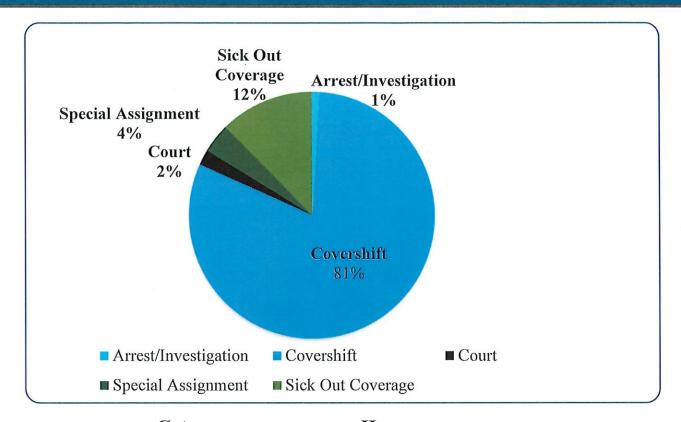

#### Police Report

Upon a motion by Weaver, seconded by Brooks, Council unanimously accepted the Police Department report for the month of January, 2024.