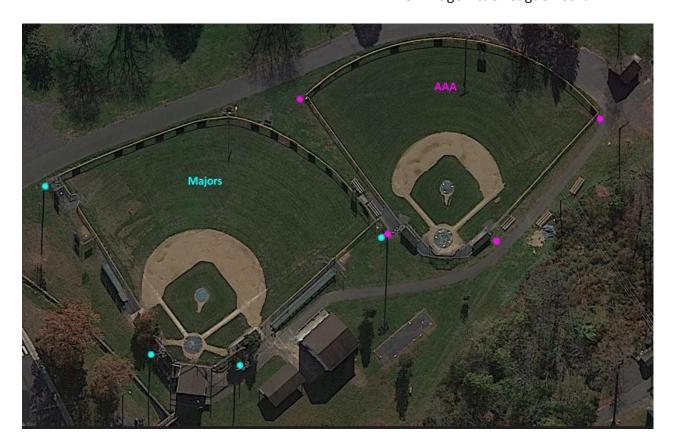

#### <u>Discuss Pennridge Little League Field Lighting Upgrades</u>

Steve Wampole from Pennridge Little League provided an overview to Council on the situation with the lighting at the Majors field; the lights are 25-years-old, and the Electric Department couldn't install new lights because the poles are bad. PLL had the poles ultra-sounded to confirm that. Mr. Wampole thanked the Electric Department for the assistance they've provided thus far, and offered to answer any questions that Council may have on the proposal that PLL submitted. Vice-President Brooks explained to those in attendance that the Borough is looking to take part in a joint venture with PLL; PLL has been actively fundraising to help with these costs, and the Borough is reviewing their request and recognizes that PLL is looking for financial assistance for two fields. Mr. Brooks added that the proposal has been put forth as a discussion item for this evening and welcomed any comments or questions.

The Borough Manager informed Council that the Borough does not have this it as a line item in the budget to cover any of these costs, besides labor and Borough-owned equipment. Ms. Coaxum provided a breakdown of what the additional costs would be besides labor and equipment, which would total approximately \$15,000 of materials to complete the project. She added that staff did not prepare a motion this evening because we thought Council would want to spend some time thinking about the proposal.

Mayor Hollenbach asked if this is just for the Majors field and not the intermediate field for right now, and Mr. Wampole confirmed that it is just for the Majors field, adding that the Minors field would be Phase 2, which would be for the following year, and briefly spoke about what is needed there as well. The Parks & Recreation Director gave an overview as to why the Majors field is a priority over the Minors field.

Further discussion ensued about the costs involved with the project and where the Borough might be able to locate the funds within the budget to help with the project. Mr. Wampole was asked if PLL would be able to move forward with this first phase of the project if they did not receive the funds from the Borough, and Mr. Wampole was unsure of that answer, since most of PLL's fundraising is done in the summer.