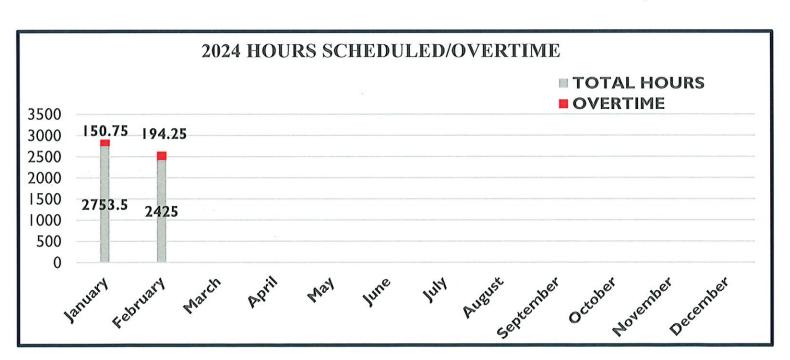

#### **Budget Status**

Upon a motion by Brooks, seconded by Worthington, Council unanimously accepted the budget status report for the month of January, 2024.