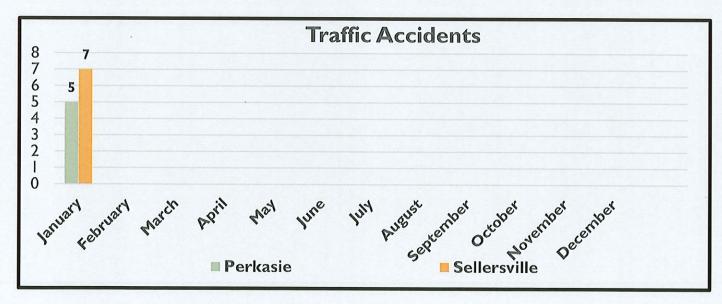

NTING   | 2       | ı                   |        |        |
| 8518 | DEPARTMENTAL SERVICES - RECORD CHECKS    | 1       |                     |        |        |
| 8590 | DEPARTMENTAL SERVICES - REPORTS          | 1       |                     |        |        |
| CITT | TRAFFIC CITATION                         | 12      |                     |        |        |
| CITW | WARNING                                  |         |                     |        |        |
| XXXX | *Restricted                              | 26      |                     |        |        |
| 7000 |                                          | 1       |                     |        |        |
|      | Total Calls                              | 441     |                     |        |        |

# **ACTIVITY 2024**







# **ACTIVITY 2024**



| Ambulance Response Reports by Medic |                 |                     |  |  |  |  |  |  |
|-------------------------------------|-----------------|---------------------|--|--|--|--|--|--|
|                                     | <u>Perkasie</u> | <u>Sellersville</u> |  |  |  |  |  |  |
| Grandview Medic 151                 | 26              | 21                  |  |  |  |  |  |  |
| North Penn Medic 345                | 4               | 9                   |  |  |  |  |  |  |
| St. Lukes Medic 108                 | 7               | 3                   |  |  |  |  |  |  |
|                                     |                 |                     |  |  |  |  |  |  |
|                                     |                 |                     |  |  |  |