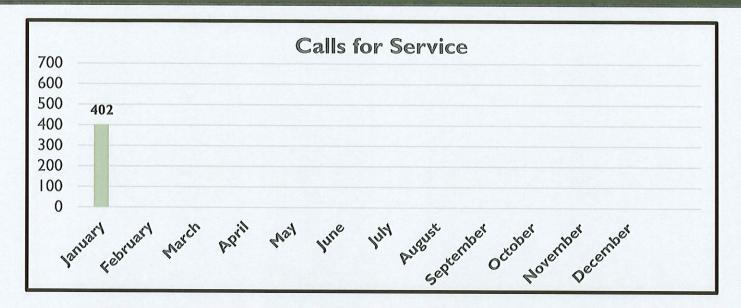

#### Police Report

Upon a motion by Wano, seconded by Weaver, Council unanimously accepted the Police Department report for the month of December, 2023.