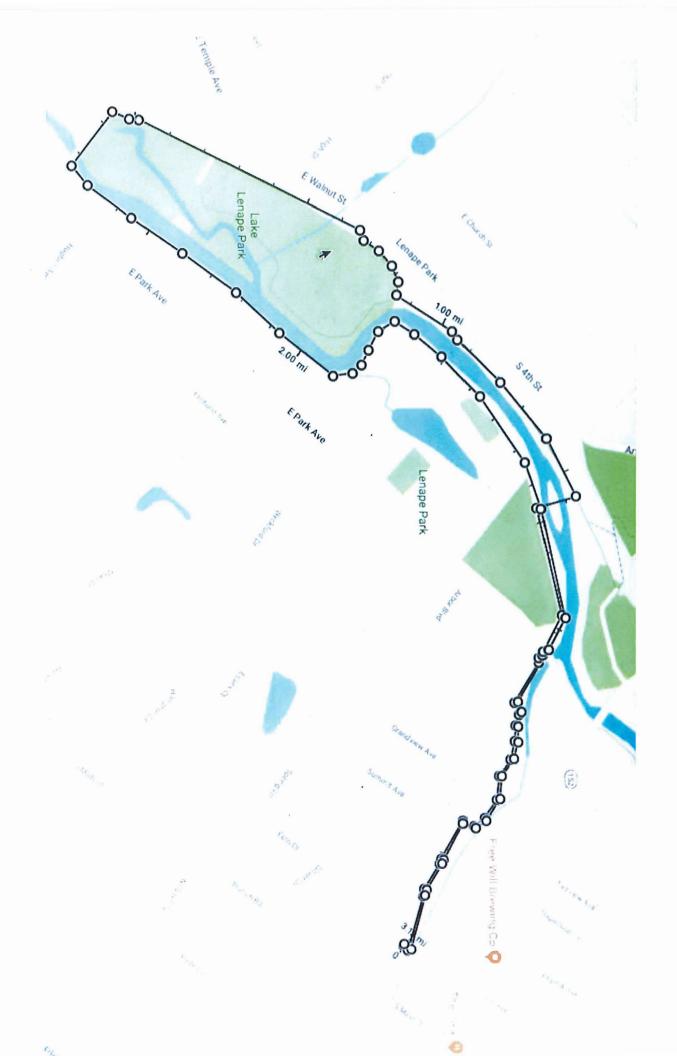

#### Consider Resolution #2024-11 - Revised Agreement for Lenape Park Pedestrian Bridge

Upon a motion by Ryder, seconded by Rose, Council approved a resolution of the Council of the Borough of Perkasie approving the Revised Agreement between the Borough of Perkasie and M&W Precast, LLC for the acquisition of the Pennridge Little League pre-cast bridge structure with bridge railing and authorizing the Borough Manager to execute the Revised Agreement on behalf of the Borough of Perkasie. Councilman Worthington abstained.