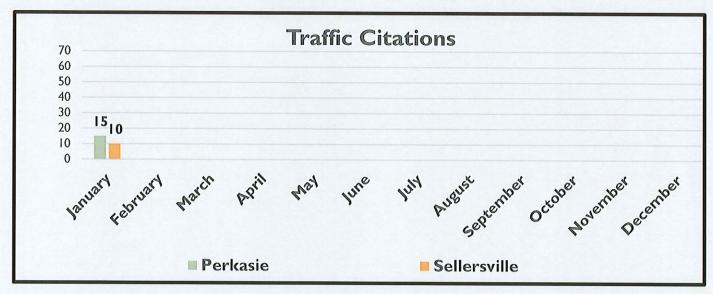

RINTING   | 2       | ı                   |        |        |
| 8518 | DEPARTMENTAL SERVICES - RECORD CHECKS    | 1       |                     |        |        |
| 8590 | DEPARTMENTAL SERVICES - REPORTS          | 1       |                     |        |        |
| CITT | TRAFFIC CITATION                         | 12      |                     |        |        |
| CITW | WARNING                                  |         |                     |        |        |
| XXXX | *Restricted                              | 26      |                     |        |        |
| 7000 |                                          | 1       |                     |        |        |
|      | Total Calls                              | 441     |                     |        |        |

# **ACTIVITY 2024**







# **ACTIVITY 2024**



| Ambulance Response Reports by Medic |                 |                     |  |  |  |  |  |  |
|-------------------------------------|-----------------|---------------------|--|--|--|--|--|--|
|                                     | <u>Perkasie</u> | <u>Sellersville</u> |  |  |  |  |  |  |
| Grandview Medic 151                 | 26              | 21                  |  |  |  |  |  |  |
| North Penn Medic 345                | 4               | 9                   |  |  |  |  |  |  |
| St. Lukes Medic 108                 | 7               | 3                   |  |  |  |  |  |  |
|                                     |                 |                     |  |  |  |  |  |  |
|                                     |                 |                     |  |  |