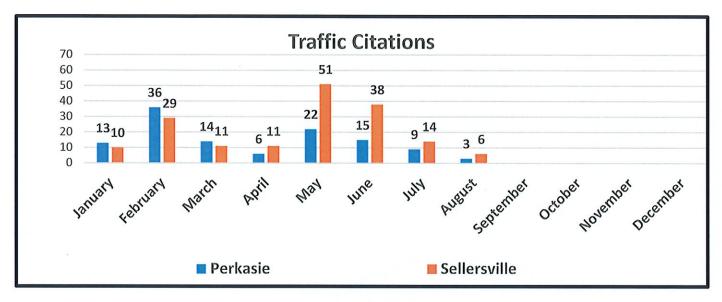

518 | DEPARTMENTAL SERVICES - RECORD CHECKS    | 2       |        |              |        |
| CITT | TRAFFIC CITATION                         | 6       |        |              |        |
| CITW | WARNING                                  | 23      |        |              |        |
| MEG  | MEGANIS LAW OFFENDER ACTIVE              | 1       |        |              |        |
| MEGI | MEGAN'S LAW OFFENDER INACTIVE            | 1       |        |              |        |
|      |                                          |         |        |              |        |

September 06, 2023

### Calls for Service - by UCR Code

# Incidents Reported Between 08/01/2023 and 08/31/2023 All Municipalities



 Code
 Description
 Primary Count
 Secondary UCR Count

 Total Calls
 526

# **ACTIVITY 2023**







# **ACTIVITY 2023**



| esponse Repo    | orts by Medic  |      |
|-----------------|----------------|------|
| <u>Perkasie</u> | Sellersville   |      |
| 16              | 6              |      |
| 8               | 5              |      |
| 9               | 2              |      |
| 7               | 5              |      |
|                 |                |      |
|                 | Perkasie<br>16 | 16 6 |



# AUGUST 2023

| REVENUE RECEIVED:                               |              |
|-------------------------------------------------|--------------|
| Institution                                     | Amount       |
|                                                 |              |
| Accident/Incident Reports                       |              |
| (Right to Know Request