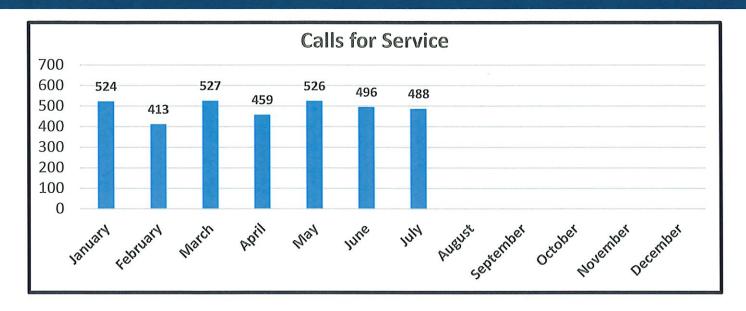

### Police Report

Upon a motion by Faulkner, seconded by Rose, Council unanimously accepted the Police Department report for June, 2023.