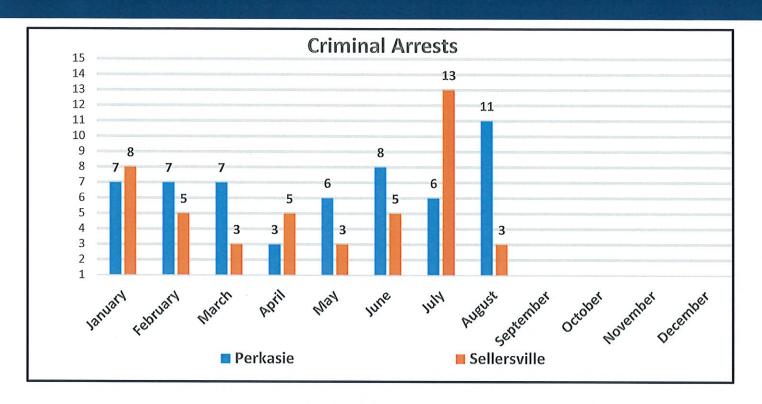

### Police Report

Upon a motion by Faulkner, seconded by Rose, Council unanimously accepted the Police Department report for June, 2023.