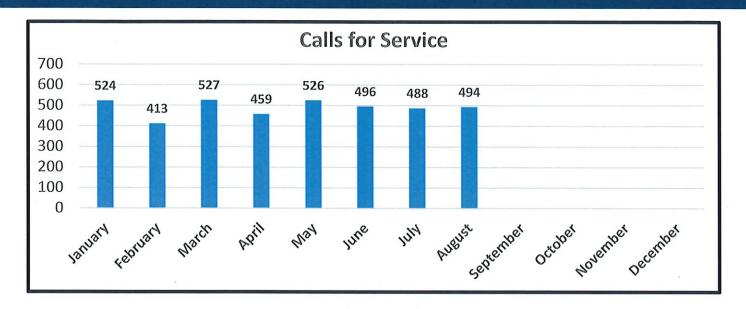

8518 | DEPARTMENTAL SERVICES - RECORD CHECKS    | 2       |        |              |        |
| CITT | TRAFFIC CITATION                         | 6       |        |              |        |
| CITW | WARNING                                  | 23      |        |              |        |
| MEG  | MEGANIS LAW OFFENDER ACTIVE              | 1       |        |              |        |
| MEGI | MEGAN'S LAW OFFENDER INACTIVE            | 1       |        |              |        |
|      |                                          |         |        |              |        |

September 06, 2023

### Calls for Service - by UCR Code

# Incidents Reported Between 08/01/2023 and 08/31/2023 All Municipalities



 Code
 Description
 Primary Count
 Secondary UCR Count

 Total Calls
 526

# **ACTIVITY 2023**







# **ACTIVITY 2023**



| esponse Repo    | orts by Medic  |      |
|-----------------|----------------|------|
| <u>Perkasie</u> | Sellersville   |      |
| 16              | 6              |      |
| 8               | 5              |      |
| 9               | 2              |      |
| 7               | 5              |      |
|                 |                |      |
|                 | Perkasie<br>16 | 16 6 |



# AUGUST 2023

| REVENUE RECEIVED:                               |              |
|-------------------------------------------------|--------------|
| Institution                                     | Amount       |
|                                                 |              |
| Accident/Incident Reports                       |              |
| (Right to Know Reque