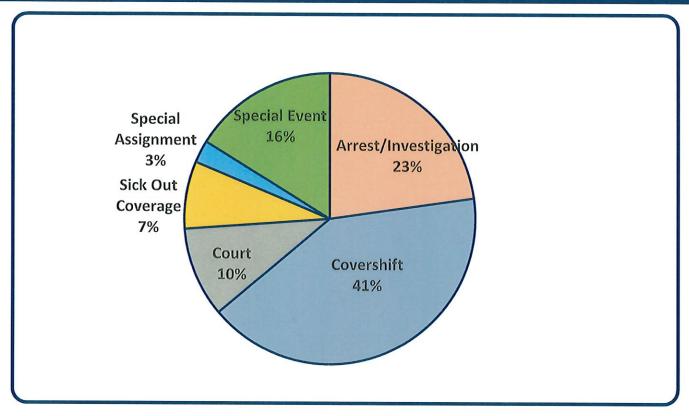

### Police Report

Upon a motion by Faulkner, seconded by Rose, Council unanimously accepted the Police Department report for June, 2023.