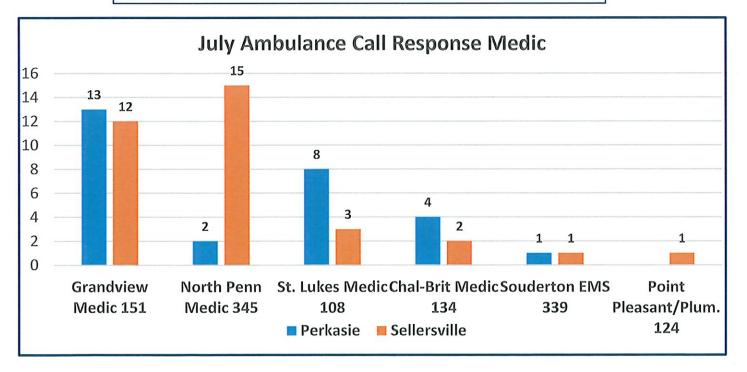

### Fire Department Report

Council reviewed the Fire Department reports for the month of June, 2023.