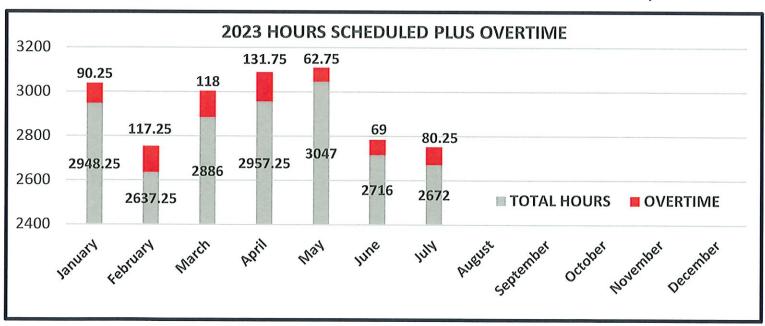

### Police Report

Upon a motion by Faulkner, seconded by Rose, Council unanimously accepted the Police Department report for June, 2023.