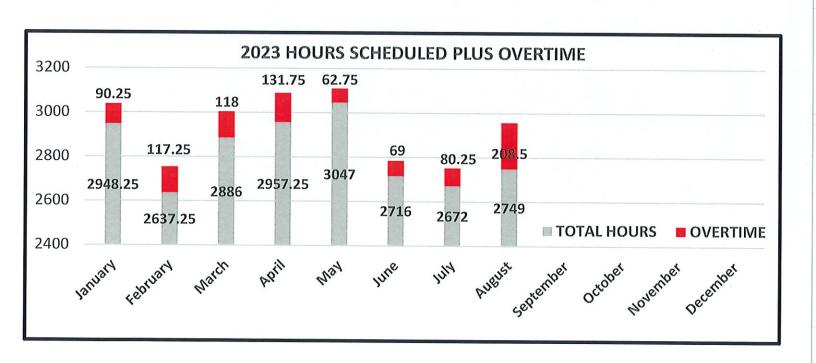

ffense       | Closed | Referred to Hilltown PD |
| 20230809M0013 Criminal Trespass | Closed | Charges filed           |
| 20230610M0011 Burglary          | Active | Under investigation     |
| 20230812M0005 Burglary          | Closed | Charges filed           |
| 20230612M0004 Fraud             | Active | Under investigation     |
| 20230810M0012 Fraud             | Active | Under investigation     |
| 20230807M0014 Fraud             | Active | Under investigation     |
| 20230825M0005 Sex Offense       | Active | Under investigation     |
| 20230725M0015 Vehicle Theft     | Active | Under investigation     |

# **AUGUST OVERTIME**



Category:
Arrest/Investigation:
Covershift:
Court:

Total:

Special Event

#### **Hours:**

22.25

155

16.25

15

208.50 \*19 hrs. submitted as comp time



Chris Doheny 267-379-5469 ctdoheny@buckscounty.org



# Co-responder August Update

#### OFF TO A ROARING START

In the first month with China in place, we set a record with 43 unique referrals across the Upper Bucks region. I would like to say thank you to all the officers who gave a warm welcome to China and have helped us get this program back to full strength. China and I have been working closely and responding together to calls which is the type of teamwork we hope to continue moving forward to support all departments the best we can. As always, if you are unsure of whether or not an incident may be a good referral, you can always call, text, or email me at any time.

#### Topic of the Month : Mobile Engagement Services (MES)— Drug and Alcohol Treatment Program

Mobile Engagement S