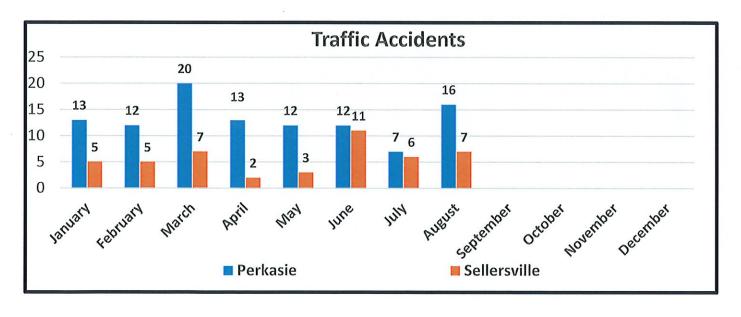

### Police Report

Upon a motion by Faulkner, seconded by Rose, Council unanimously accepted the Police Department report for June, 2023.