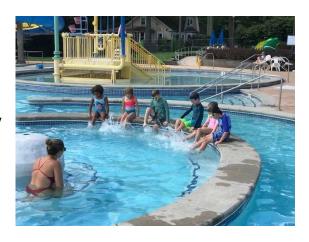

### Consider Reservation Request of Menlo Pavilion & Aquatics Center – Annual PAC Splash Party

Upon a motion by Faulkner, seconded by Rose, Council unanimously approved the request from Pennridge Aquatic Club to use Menlo Aquatics Center and Menlo Pavilion on Sunday, July 30, 2023 from 7:00 pm to 9:30 pm for their annual Splash Party.