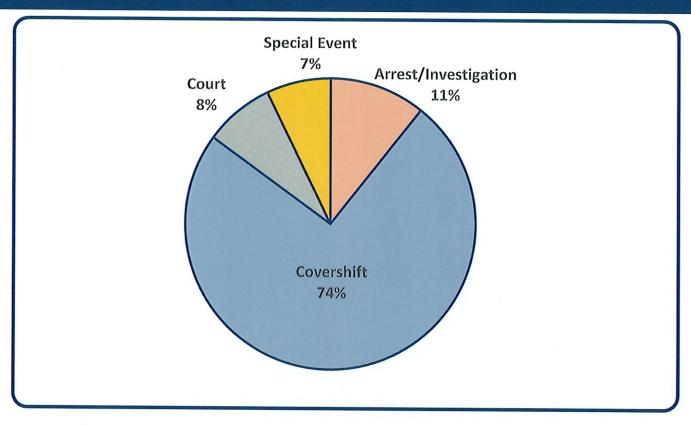

30707M0019 Missing Person    | Active | Under investigation     |
| 20230808M0008 Sex Offense       | Closed | Prosecution declined    |
| 20230827M0009 Sex Offense       | Closed | Referred to Hilltown PD |
| 20230809M0013 Criminal Trespass | Closed | Charges filed           |
| 20230610M0011 Burglary          | Active | Under investigation     |
| 20230812M0005 Burglary          | Closed | Charges filed           |
| 20230612M0004 Fraud             | Active | Under investigation     |
| 20230810M0012 Fraud             | Active | Under investigation     |
| 20230807M0014 Fraud             | Active | Under investigation     |
| 20230825M0005 Sex Offense       | Active | Under investigation     |
| 20230725M0015 Vehicle Theft     | Active | Under investigation     |

# **AUGUST OVERTIME**



Category:
Arrest/Investigation:
Covershift:
Court:

Total:

Special Event

#### **Hours:**

22.25

155

16.25

15

208.50 \*19 hrs. submitted as comp time



Chris Doheny 267-379-5469 ctdoheny@buckscounty.org



# Co-responder August Update

#### OFF TO A ROARING START

In the first month with China in place, we set a record with 43 unique referrals across the Upper Bucks region. I would like to say thank you to all the officers who gave a warm welcome to China and have helped us get this program back to full strength. China and I have been working closely and responding together to calls which is the type of teamwork we hope to continue moving forward to support all departments the best we can. As always, if you are unsure of whether or not an incident may be a good referral, you can al