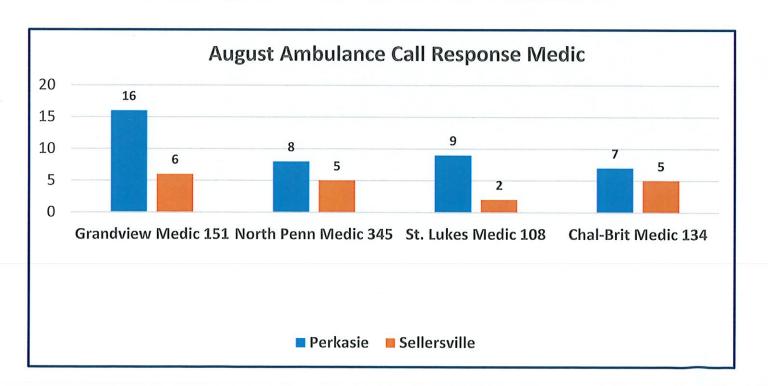

### Police Report

Upon a motion by Faulkner, seconded by Rose, Council unanimously accepted the Police Department report for June, 2023.