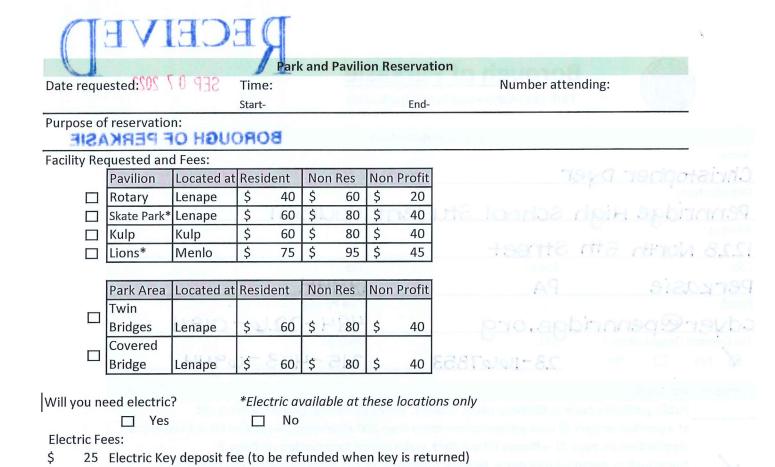

### Consider Reservation Request – Holden Family

Upon a motion by Faulkner, seconded by Martin, Council unanimously approved the reservation request for the Holden family to use the Lions Pavilions 1 & 2 at Menlo Park on Saturday, September 16, 2023 from 7:00 am to 7:00 pm.