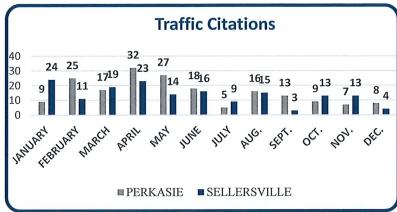

| 327        | 4700     | 343                  | 332  | 339     | 405      | 5/6<br>403 | 464      | 545<br>449  | 414      | 5/6<br>419 | 383<br>401        | 411           | 320 | Perkasie                |
| NO 10 10 10 10 10 10 10 10 10 10 10 10 10 | C6C. A-    | 2720     | ביים<br>ביים<br>ביים | 100  | 3 2     | 700      | 7000       | 200      |             |          | 72.5       |                   | - רקס<br>בילס | 2   | 1012                    |
| 20024                                     |            | CI D     | כ<br>ח<br>כ          | 9000 | )<br>)  | CEDT     | 2          | =        | =<br>Z<br>N | 3        | > D D I    | ≥ > D > D > D = 1 |               | - N |                         |

\*Pending year end analysis

# **ACTIVITY 2022**









# Overdose Analysis/Use of Naloxone (Narcan) 2022 Administered by PD

| Month     | Age  | Sex | Location  | # of Doses           | Drug          | Method | OD<br>Survival |
|-----------|------|-----|-----------|----------------------|---------------|--------|----------------|
|           |      |     |           | (Administered by PD) |               |        |                |
| January   | None |     |           |                      |               |        |                |
| February  | 41   | М   | Residence | 2                    | Unk.          | Unk.   | Yes            |
| March     | None |     |           |                      |               |        |                |
| April     | None |     |           |                      |               |        |