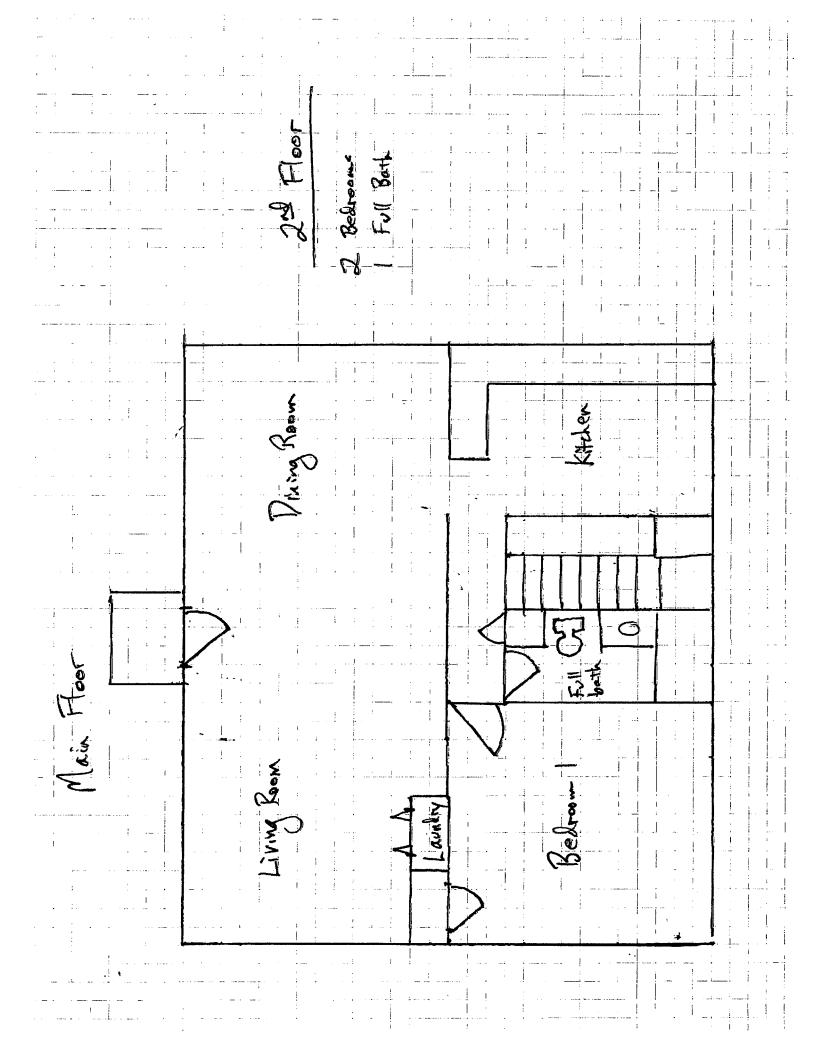

a of the lot, the dimensions and location of existing buildings or improvements, the dimensions and locations of proposed uses, buildings or improvements.
- (2) Filing fee, which must accompany this Appeal, and which is not returnable once the Appeal is accepted.

Variance/Special Exception/Interpretations of Law

Residential

\$600.00

Non-residential

\$1,000.00

Note: This application must be filed with the Borough Office by 12 Noon of the last working day of the month to be on the agenda for the following month.

(3) Applicants are advised to read Article 1X of the Perkasie Borough Zoning Ordinance, available online at <a href="https://www.perkasieborough.org">www.perkasieborough.org</a> or at the Borough office. A copy of this section may be requested.

Application revised 2/28/14





# **ZONING OFFICER SUMMARY**

Appeal No.: 2023-1

Hearing Date: January 23, 2023

Benjamin S. Stutzman Appellant:

Property Address: 402 W. Callowhill Street

Tax Parcel #: 33-006-109 Zoning District: R-2

**Background:** The Appellant, Benjamin S. Stutzman, is the Owner of Legal Title of Tax Parcel No. 33-006-109 located at 402 W. Callowhill Street near the intersection of N. 5<sup>th</sup> Street and W. Callowhill Street in Perkasie Borough, PA. The subject property contains one (1) structure with the current use of a "Single-Family Detached Dwelling" (B1), which is a use permitted by right in the R-2 Zoning District. The Appellant proposes to convert the dwelling into a duplex (Use B2(b)) by converting the basement into an apartment through Residential Conversion. The Zoning Ordinance