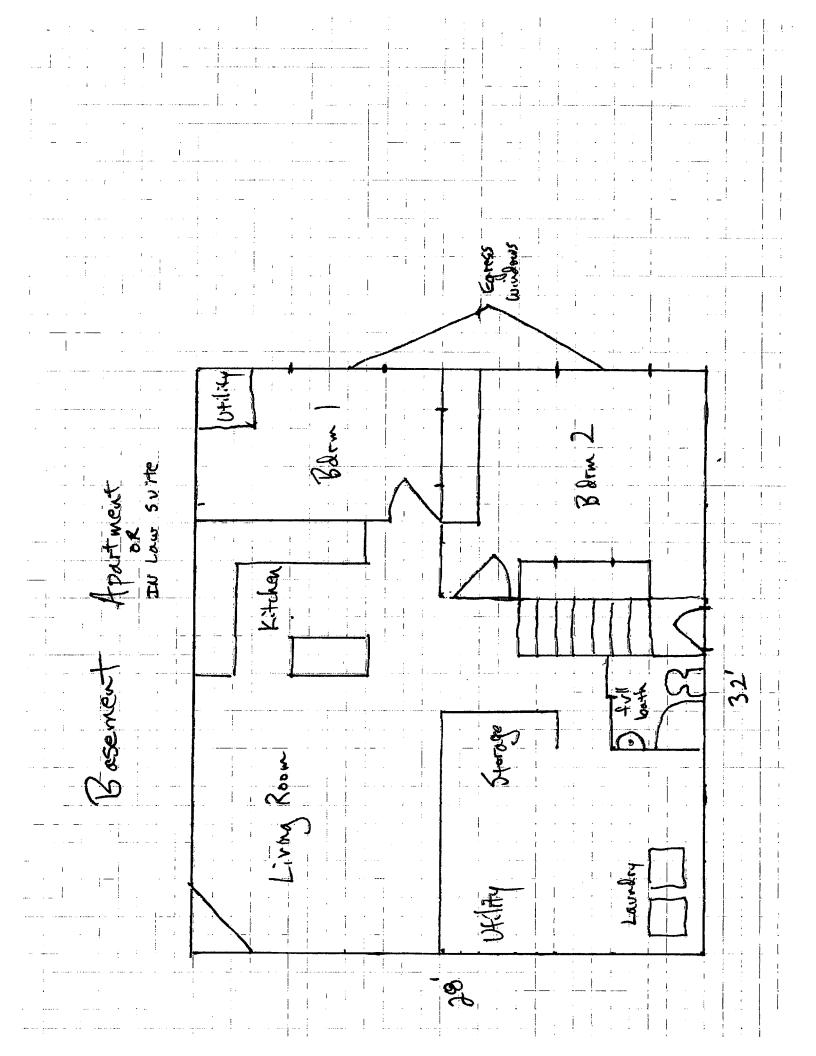

rea of the lot, the dimensions and location of existing buildings or improvements, the dimensions and locations of proposed uses, buildings or improvements.
- (2) Filing fee, which must accompany this Appeal, and which is not returnable once the Appeal is accepted.

Variance/Special Exception/Interpretations of Law

Residential

\$600.00

Non-residential

\$1,000.00

Note: This application must be filed with the Borough Office by 12 Noon of the last working day of the month to be on the agenda for the following month.

(3) Applicants are advised to read Article 1X of the Perkasie Borough Zoning Ordinance, available online at <a href="https://www.perkasieborough.org">www.perkasieborough.org</a> or at the Borough office. A copy of this section may be requested.

Application revised 2/28/14





# **ZONING OFFICER SUMMARY**

Appeal No.: 2023-1

Hearing Date: January 23, 2023

Benjamin S. Stutzman Appellant:

Property Address: 402 W. Callowhill Street

Tax Parcel #: 33-006-109 Zoning District: R-2

**Background:** The Appellant, Benjamin S. Stutzman, is the Owner of Legal Title of Tax Parcel No. 33-006-109 located at 402 W. Callowhill Street near the intersection of N. 5<sup>th</sup> Street and W. Callowhill Street in Perkasie Borough, PA. The subject property contains one (1) structure with the current use of a "Single-Family Detached Dwelling" (B1), which is a use permitted by right in the R-2 Zoning District. The Appellant proposes to convert the dwelling into a duplex (Use B2(b)) by converting the basement into an apartment through Residential Conversion. The Zoning Ordinan