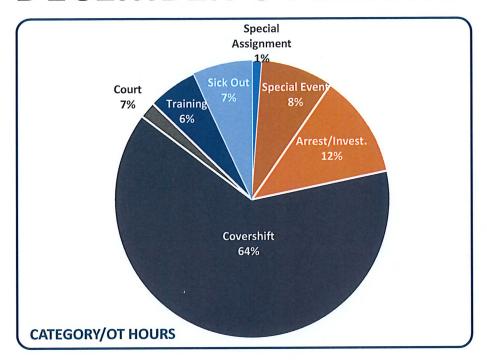

| Amount       |
|------------------------------------|---------------------------------------|--------------|
|                                    | Right to Know Request Fees & Accident |              |
| Accident/Incident Reports          | Reports                               | 180.00       |
| New Britain District Court 07-2-03 |                                       | 1,039.09     |
| Bucks County Clerk of Courts       |                                       | 278.12       |
| Parking Tickets                    |                                       | 30.00        |
| Sellersville Police Contract       | Monthly Contract Agreement            | \$134,806.00 |
| TOTAL REVENUE RECEIVED:            |                                       | \$136,333.21 |

# **DECEMBER OVERTIME**



Hours: Category: 49.5 Arrest/Investigation: Covershift: 260 8 Court: 28.25 Sick Out Coverage: SWAT/MIRT 7.75 5 Special Assignment: **Special Event:** 34.5 (Tree lighting) Training: 24

**TOTAL OVERTIME FOR DECEMBER: 417 (Includes 64 hours of compensatory time)** 



# Incident List by Street Address

# Alarm Date Between {11/01/2022} And {11/30/2022}

| Incident-Exp#  | Alm Date   | Alm Time | Location                  | Incident Type                    |
|----------------|------------|----------|---------------------------|----------------------------------|
| 22-0019444-000 | 11/09/2022 | 13:44:00 | 126 MIDDLE RD /APT C-12/D | 1131 Appliance Fire              |
| 22-0020500-000 | 11/24/2022 | 14:49:00 | 301 STATION RD /Dublin, P | 7004 FIRE ALARM                  |
| 22-0019678-000 | 1