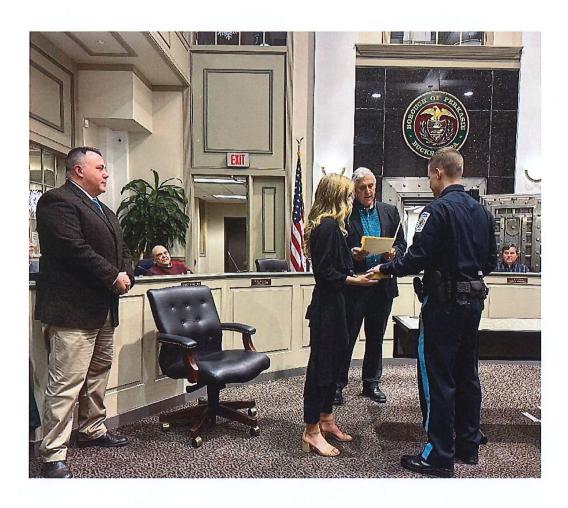

### SWEARING IN OF NEW PATROL OFFICER

Mayor Hollenbach swore in Officer Sean Jeffries, the new patrol officer for the Borough.