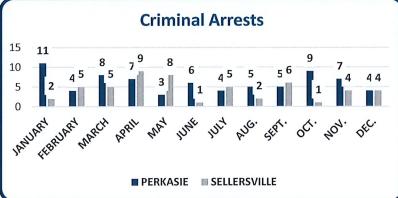

| 327        | 4700     | 343                  | 332  | 339     | 405      | 5/6<br>403 | 464      | 545<br>449  | 414      | 5/6<br>419 | 383<br>401        | 411           | 320 | Perkasie                |
| NO 10 10 10 10 10 10 10 10 10 10 10 10 10 | C6C. A-    | 2720     | ביים<br>ביים<br>ביים | 100  | 3 2     | 700      | 7000       | 200      |             |          | 72.5       |                   | - רקס<br>בילס | 2   | 1012                    |
| 20024                                     |            | CI D     | כ<br>ח<br>כ          | 9000 | )<br>)  | CEDT     | 2          | =        | =<br>Z<br>N | 3        | > D D I    | ≥ > D > D > D = 1 |               | - N |                         |

\*Pending year end analysis

# **ACTIVITY 2022**









# Overdose Analysis/Use of Naloxone (Narcan) 2022 Administered by PD

| Month     | Age  | Sex | Location  | # of Doses           | Drug          | Method | OD<br>Survival |
|-----------|------|-----|-----------|----------------------|---------------|--------|----------------|
|           |      |     |           | (Administered by PD) |               |        |                |
| January   | None |     |           |                      |               |        |                |
| February  | 41   | М   | Residence | 2                    | Unk.          | Unk.   | Yes            |
| March     | None |     |           |                      |               |        |                |
| April     | None |     |           |                      |               |        |                |