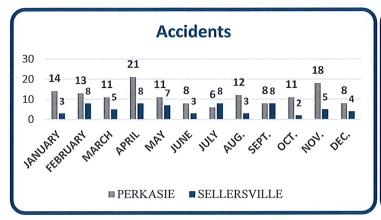

| 327        | 4700     | 343                  | 332  | 339     | 405      | 5/6<br>403 | 464      | 545<br>449  | 414      | 5/6<br>419 | 383<br>401        | 411           | 320 | Perkasie                |
| NO 10 10 10 10 10 10 10 10 10 10 10 10 10 | C6C. A-    | 2720     | ביים<br>ביים<br>ביים | 100  | 3 2     | 700      | 7000       | 200      |             |          | 72.5       |                   | - רקס<br>בילס | 2   | 1012                    |
| 20024                                     |            | CI D     | כ<br>ח<br>כ          | 9000 | )<br>)  | CEDT     | 2          | =        | =<br>Z<br>N | 3        | > D D I    | ≥ > D > D > D = 1 |               | - N |                         |

\*Pending year end analysis

# **ACTIVITY 2022**









# Overdose Analysis/Use of Naloxone (Narcan) 2022 Administered by PD

| Month     | Age  | Sex | Location  | # of Doses           | Drug          | Method | OD<br>Survival |
|-----------|------|-----|-----------|----------------------|---------------|--------|----------------|
|           |      |     |           | (Administered by PD) |               |        |                |
| January   | None |     |           |                      |               |        |                |
| February  | 41   | М   | Residence | 2                    | Unk.          | Unk.   | Yes            |
| March     | None |     |           |                      |               |        |                |
| April     | None |     |           |                      |               |        |