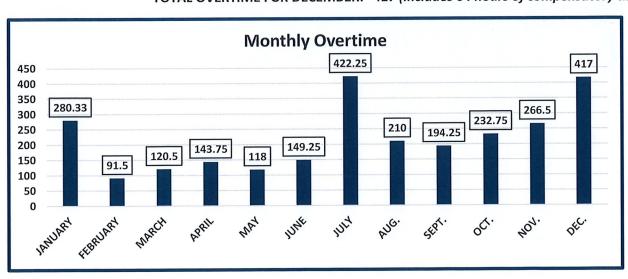

# Statement of Revenues & Expenditures

Page: 1 User: HEATHE

| 01.362.120 Police Overtime Reimbursemei |           | 01.362.110 Police Reports |              | 01.361.800 Deed Registrations | 01.361.500 Sale of Maps and Publications |           |           | 01.361.300 Subdivision and Land Developr | 01.361.200 Escrow Admin. Fees | 01.359.100 BCHA Payment in Lieu of Ta |            | 01.355.051 Gen Muni Pension State Aid- U |           | 01.355.040 Alcoholic Beverages Licenses |          | 01.354.100 DVIT Risk Control Grant | 01.354.021 Grant-Cameras & Other | 01.351.120 FEMA-Emerg Disaster Relief | 01.342.590 Worker's Comp Reimbursemer | 01.342.580 Live Scan Reimbursements - C |          |            |           | 01.342.300 Parking Lot Rental | 01.342.200 Menlo House Rent |           | 01.341.100 Interest Earnings |          | 01.331.300 County Fines |          | 01.331.110 Vehicle - Parking Violations | 01.331.100 District Court | 01.322.600 Cut Fees |            | 01.321.610 Solicitation Permits |        | 01.310.500 Local Services Tax | 01.310.200 Earned Income Tax | 01.310.100 Real Estate Transfer Tax | 01.301.600 Real Estate Taxes - Interim | 01.301.300 Real Estate Taxes - Delinquen | 01.301.200 Real Estate Taxes - Prior Year | 01.301.100 Real Estate Taxes- Current Ye | ACCOUNT DESCRIPTION AN |                                 |                              | Time: 1:52:29PM |         |
|-----------------------------------------|-----------|---------------------------|--------------|-------------------------------|------------------------------------------|-----------|-----------|------------------------------------------|-------------------------------|---------------------------------------|------------|------------------------------------------|-----------|-----------------------------------------|----------|------------------------------------|----------------------------------|---------------------------------------|---------------------------------------|-----------------------------------------|----------|------------|-----------|-------------------------------|-----------------------------|-----------|------------------------------|----------|-------------------------|----------|-----------------------------------------|---------------------------|---------------------|------------|---------------------------------|--------|-------------------------------|------------------------------|-------------------------------------|----------------------------------------|------------------------------------------|-------------------------------------------|------------------------------------------|------------------------|---------------------------------|------------------------------|-----------------|---------|
| 500.00                                  | 3,000.00  | 3,000.00                  | 1,272,164.00 | 750.00                        | 200.00                                   | 5,500.00  | 5,000.00  | 5,000.00                                 | 5,000.00                      | 32,710.00                             | 50,000.00  | 184,338.00                               | 66,567.00 | 800.00                                  | 2,200.00 | 1,925.47                           |                                  |                                       | 6,181.00                              | 30,000.00                               | 3,100.00 | 130,000.00 | 57,900.00 | 4,800.00                      | 12,300.00                   | 14,400.00 | 5,000.00                     | 1,000.00 | 9,000.00                | 5,000.00 | 750.00                                  | 11,000.00                 | 6,000.00            | 198,900.00 | 1.000.00                        | 500.00 | 80.000.00                     | 1,550,000.00                 | 250,000.00                          |                                        | 3,000.00                                 | 3,000.00                                  | 435,215.81                               | ANNUAL BUDGET          | Selecting on                    | For Period                   |                 |         |
| 500.00                                  |           | 180.00                    | 134,806.00   | 100.00                        | 11.37                                    | 600.00    | 1,350.00  |                                          |                               |                                       |            |                                          |           |                                         |          | 2,075.00                           |                                  |                                       |                                       |                                         |          | 32,500.00  | 4,350.22  |                               |                             |           | 2,115.02                     | 40.00    | 278.12                  | 1,790.76 | 30.00                                   | 698,15                    |                     |            |                                 |        | 14.34                         | 98,409.85                    | 21,039.39                           | 602.98                                 |                                          |                                           | 2,360.79                                 | CURRENT PERIOD         | Selecting on FUND from 01 to 01 | For Period Ending 12/31/2022 | THE DEBY SIE    | 10 00 C |
| 500.00                                  | 348.33    | 1,848.25                  | 1,300,960.00 | 1,160.00                      | 93.12                                    | 9,404.50  | 11,312.50 | 8,325.00                                 | 8,055.64                      | 32,710.00                             | 60,922.31  | 185,456.30                               | 67.686.00 |                                         | 2,483.99 | 2,075.00                           | 2,122.29                         | 44,115.05                             | 8,247.00                              | 29,011.10                               | 3,089.63 | 130,000.00 | 61,157.17 | 4,800.00                      | 12,300.00                   | 15,529.50 | 7,640.52                     | 288.29   | 5,208.52                | 3,341.04 | 660.00                                  | 8,780.00                  | 4,025.00            | 159.596.06 | 3.350.00                        | 1      | 92 402 15                     | 1,665,872.45                 | 396,669.91                          | 2,732.16                               | 1,945.61                                 | 1,661.46                                  | 425,002.98                               | YEAR TO DATE           |                                 |                              |                 | 5010100 |
| 333.33                                  | 11.61     | 61.61                     | 102.26       | 154.67                        | 46.56                                    | 170.99    | 226.25    | 166.50                                   | 161.11                        | 100.00                                | 121.84     | 100.61                                   | 101.68    |                                         | 112.91   | 107.77                             |                                  |                                       | 133.43                                | 96.70                                   | 99.67    | 100.00     | 105.63    | 100.00                        | 100.00                      | 107.84    | 152.81                       | 28.83    | 57.87                   | 66.82    | 88.00                                   | 79.82                     | 67.08               | 80.24      | 335 00                          |        | 115.50                        | 107.48                       | 158.67                              |                                        | 64.85                                    | 55.38                                     | 97.65                                    | % USED                 |                                 |                              |                 |         |
| 350.00-                                 | 2,651.67  | 1,151.75                  | 28,796.00-   | 410.00-                       | 106.88                                   | 3,904.50- | 6.312.50- | 3,325.00-                                | 3,055.64-                     | 0.00                                  | 10,922,31- | 1,118.30-                                | 1 119 00- | 800.00                                  | 283.99-  | 149.53-                            | 2.122.29-                        | 44,115.05-                            | 2,066.00-                             | 988.90                                  | 10.37    | 0.00       | 3,257.17- | 0.00                          | 0.00                        | 1,129.50- | 2,640,52-                    | 711.71   | 3,791.48                | 1,658.96 | 90.00                                   | 2,220.00                  | 1.975.00            | 39,303,94  | 2 350 00-                       | 500.00 | 12 402 15-                    | 115.872.45-                  | 146,669,91-                         | 2,732.16-                              | 1,054.39                                 | 1,338.54                                  | 10,212.83                                | BUDGET REMAINING       |                                 |                              |                 |         |
| 250.00                                  | 21,068.41 | 2,519.25                  | 1,113,188.00 | 890.00                        | 695.54                                   | 6,475.00  | 7,684,00  | 2,425,00                                 | 6,273.74                      | 32,710.00                             | 47,861.12  | 172,702.23                               | 76 756 48 | 1,800.00                                | 2.301.42 | ,                                  | 6.864.90                         | 9,738.24                              | 7,669.00                              | 32,437.27                               | 3,035.09 | 130,000.00 | 57,712.15 | 4,800.00                      | 12,300.00                   | 14,625.00 | 2,736.76                     | 386.66   | 8,584,85                | 3,219.84 | 650 00                                  | 8,356.50                  | 7 700 00            | 164 754 63 | 1 775 00                        |        | 91 006 26                     | 1.571.580.75                 | 327.765.38                          | 3.684.42                               | 2,312.44                                 | 3,021.25                                  | 420,401.46                               | PRIOR YEAR TO DATE     |                                 |                              | Page: 1         |         |