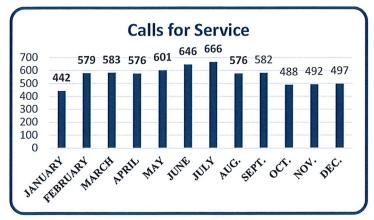

58                                      | 327        | 4700     | 343                  | 332  | 339     | 405      | 5/6<br>403 | 464      | 545<br>449  | 414      | 5/6<br>419 | 383<br>401        | 411           | 320 | Perkasie                |
| NO 10 10 10 10 10 10 10 10 10 10 10 10 10 | C6C. A-    | 2720     | ביים<br>ביים<br>ביים | 100  | 3 2     | 700      | 7000       | 200      |             |          | 72.5       |                   | - רקס<br>בילס | 2   | 1012                    |
| 20024                                     |            | CI D     | כ<br>ח<br>כ          | 9000 | )<br>)  | CEDT     | 2          | =        | =<br>Z<br>N | 3        | > D D I    | ≥ > D > D > D = 1 |               | - N |                         |

\*Pending year end analysis

# **ACTIVITY 2022**









# Overdose Analysis/Use of Naloxone (Narcan) 2022 Administered by PD

| Month     | Age  | Sex | Location  | # of Doses           | Drug          | Method | OD<br>Survival |
|-----------|------|-----|-----------|----------------------|---------------|--------|----------------|
|           |      |     |           | (Administered by PD) |               |        |                |
| January   | None |     |           |                      |               |        |                |
| February  | 41   | М   | Residence | 2                    | Unk.          | Unk.   | Yes            |
| March     | None |     |           |                      |               |        |                |
| April     | None |     |           |                      |               |        |