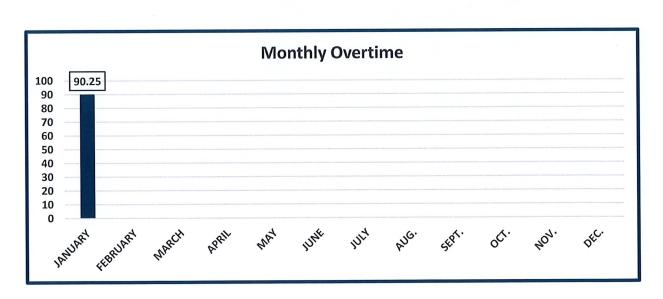

### Police Report

Upon a motion by Purcell, seconded by Faulkner, Council unanimously accepted the Police Department report for December, 2022.

### Review of Superintendent's Report

The Committee reviewed and accepted the Electric Superintendent's report for December, 2022.