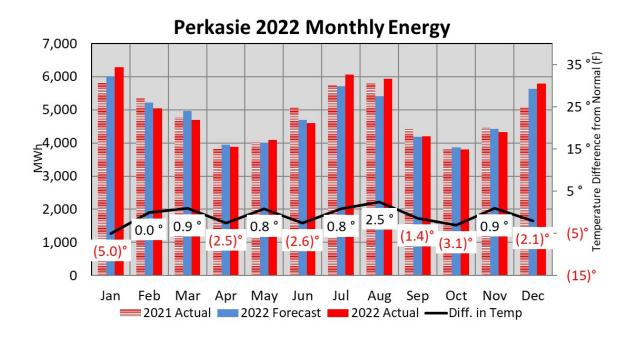

### Perkasie Wholesale Power Cost Summary

The Committee reviewed Perkasie's December 2022 Wholesale Power Cost Summary report provided by GDS Associates.