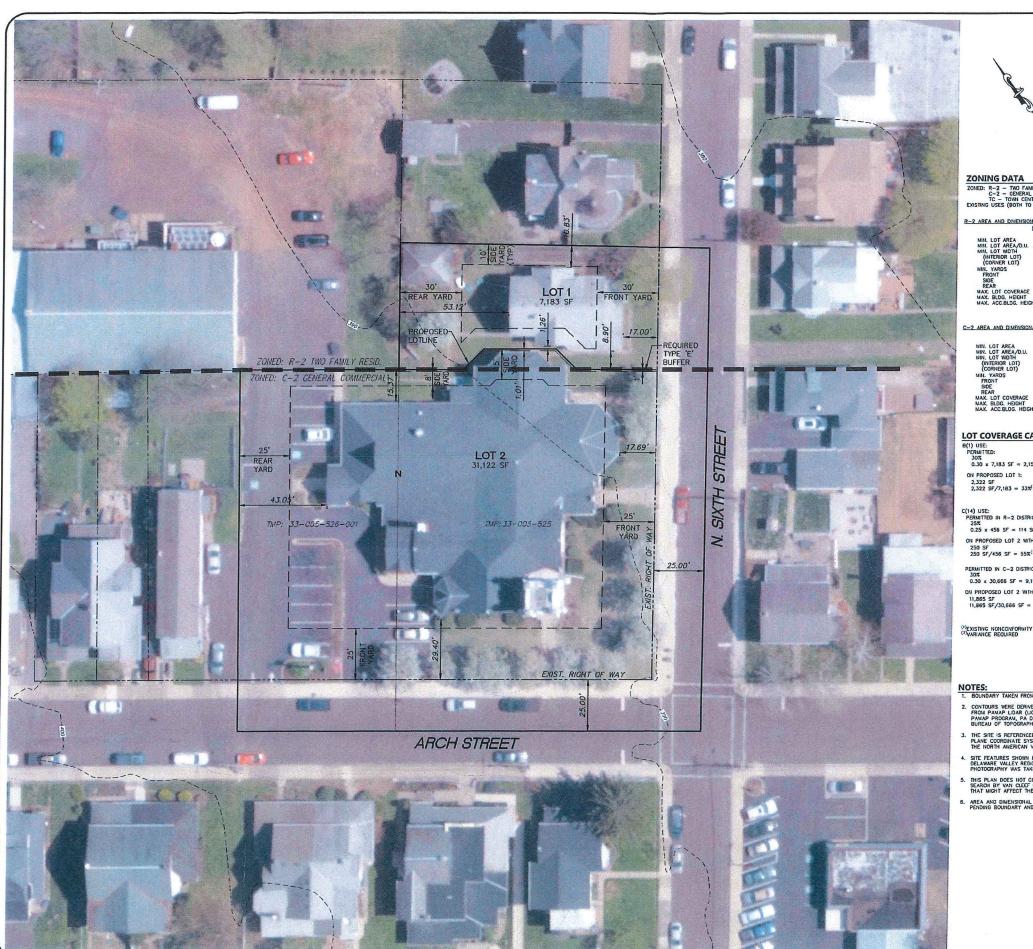

ght side of the plan is shown applicable area and dimensional requirements and the needed zoning relief as best as we can tell. (Due to the nature of the base map – aerial photo, Lidar topo, and deed plot boundary, the extent of relief would most likely change upon the findings of a more accurate Boundary and Topographic Survey should this venture prove worthwhile depending upon the Borough's position with regard to the Church's proposal.)

We would greatly appreciate if you could give us some instruction as to how and with whom the Church could best open an informal dialogue with the Borough before committing any significant costs and expenses to this matter. We greatly look forward to your response in this regard.

Very truly yours,

William 7. Dudeck

William T. Dudeck

WTD/ Enclosure





ZONING DATA

ZONED: R-2 - TWO FAMILY RESIDENTIAL
C-2 - CEDIERAL COMMERCIAL
C-2 - CEDIERAL COMMERCIAL
C-2 - CEDIERAL COMMERCIAL
C-2 - COMMERCIAL
C-2 - COMMERCIAL
C-2 - COMMERCIAL
C-3 - COMMERCIAL
C-4 - CEDIERAL
C-5 - CEDIERAL
C-6 - CEDIERAL
C-7 -

| B(1                   | SINGLE FA | MILY DETAC | HED RESIDENTIAL | C(14) RELIGI | DUS PLACE | OF WORSHI     |
|-----------------------|-----------|------------|-----------------|--------------|-----------|---------------|
|                       | REQUIRED  | EXISTING   | PROPOSED        | REQUIRED     | EXISTING  | PROPOSED      |
| MIN. LOT AREA         | 7,000 SF  | N/A        | 7,183 SF        | 7,000 SF     |           | 31,122 SF     |
| MIN. LOT AREA/D.U.    | 7,000 SF  | N/A        | 7,183 SF        | N/A          | N/A       | N/A