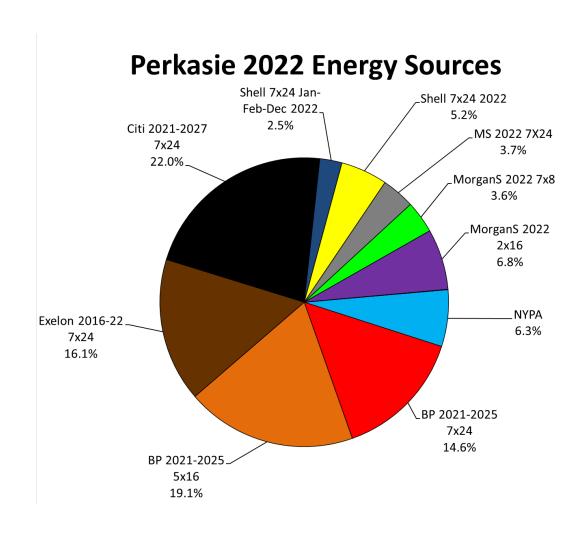

### Perkasie Wholesale Power Cost Summary

The Committee reviewed Perkasie's December 2022 Wholesale Power Cost Summary report provided by GDS Associates.