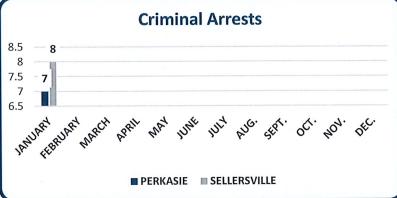

### Police Report

Upon a motion by Purcell, seconded by Faulkner, Council unanimously accepted the Police Department report for December, 2022.