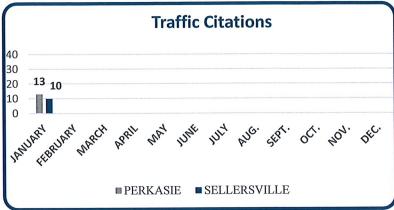

### Police Report

Upon a motion by Purcell, seconded by Faulkner, Council unanimously accepted the Police Department report for December, 2022.