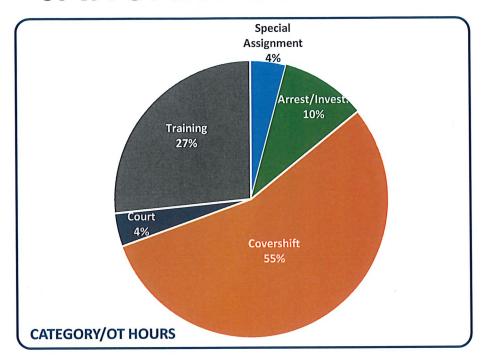

### Police Report

Upon a motion by Purcell, seconded by Faulkner, Council unanimously accepted the Police Department report for December, 2022.

### Review of Superintendent's Report

The Committee reviewed and accepted the Electric Superintendent's report for December, 2022.