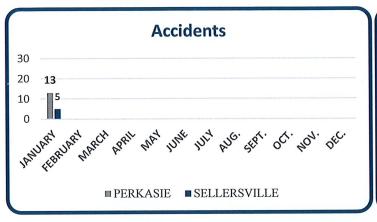

### Police Report

Upon a motion by Purcell, seconded by Faulkner, Council unanimously accepted the Police Department report for December, 2022.