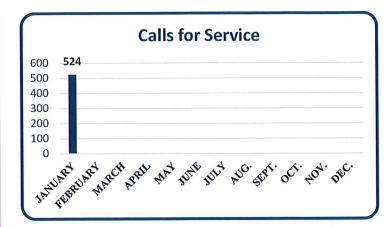

### Police Report

Upon a motion by Purcell, seconded by Faulkner, Council unanimously accepted the Police Department report for December, 2022.