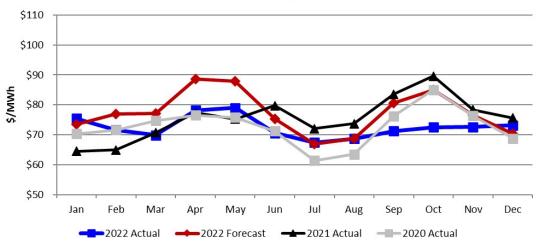

### Perkasie Wholesale Power Cost Summary

The Committee reviewed Perkasie's December 2022 Wholesale Power Cost Summary report provided by GDS Associates.