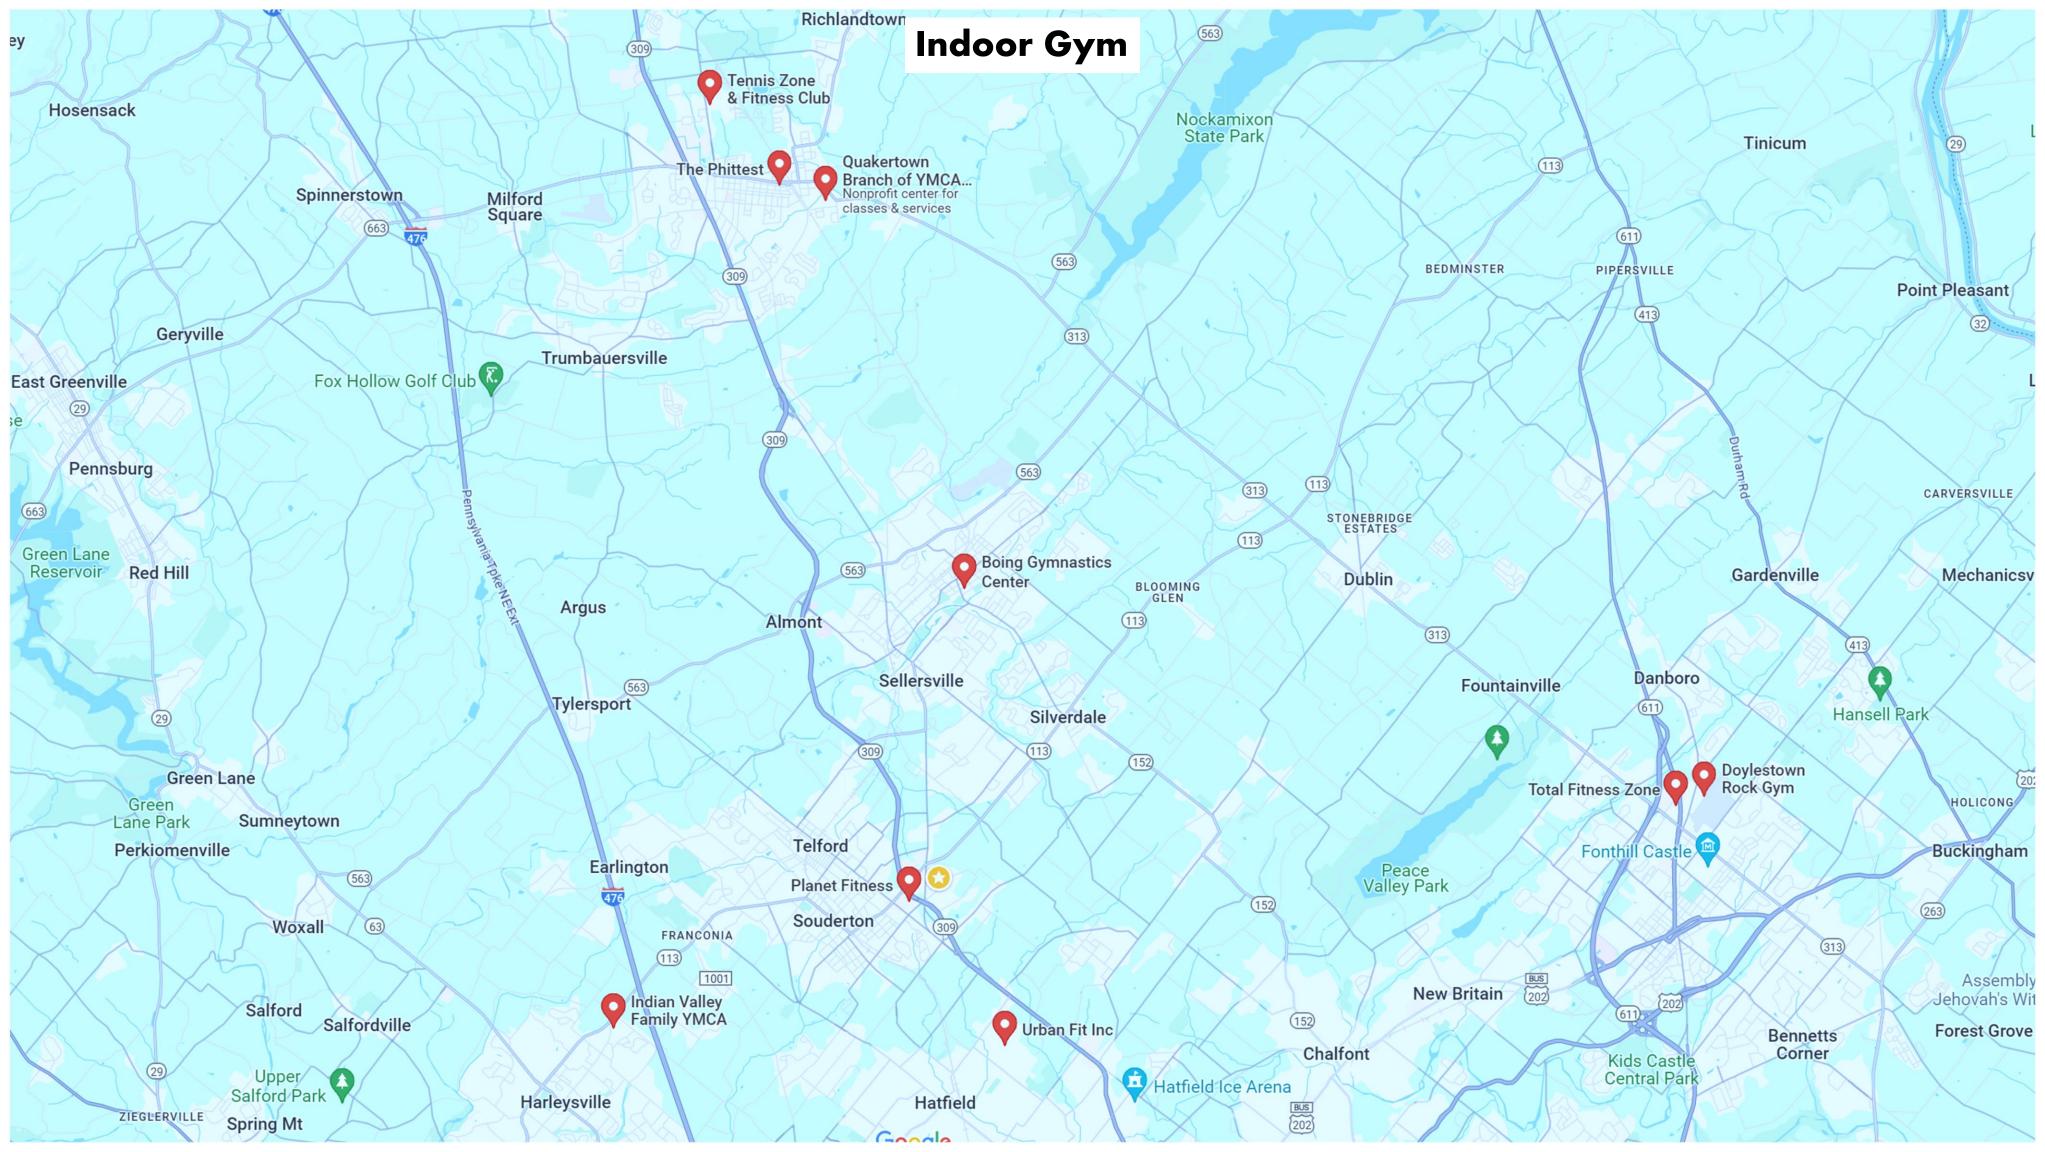

vative, and we commit to Borough staff working closely with the Re:vivals team as they navigate the necessary zoning and permit approvals.

The Re:vivals Neighborhood Center aligns perfectly with the Borough Council's vision for economic development while preserving Perkasie's small-town character. We believe this project has the potential to make a significant positive impact on the lives of our residents.

We wholeheartedly endorse the Re:vivals Neighborhood Center grant proposal and urge your favorable consideration.

Sincerely,

James Ryder Council President Perkasie Borough Council







# What is the Re:vivals Neighborhood Center?

A century-old church reborn as a

Neighborhood Center, offering programs,
services, and connections for residents of
all ages in our community.













# Perkasie Demographics







Source: Census Reporter

Households

3,495

Number of households

Bucks County: 246,834 Pennsylvania: 5,193,727 2.6

Persons per household

**about the same as** the figure in Bucks County: 2.6 **about 10 percent higher** than the figure in

Pennsylvania: 2.4



Show data / Embed

### Marital status



Marital status, by sex



57%

5%<sup>†</sup>

Male Female

Divorced



Show data / Embed

### Fertility

6.5%

Women 15-50 who gave birth during past year

**about 1.4 times** the rate in Bucks County: 4.6% **about 25 percent higher** than the rate in Pennsylvania: 5.1%

# Women who gave birth during past year, by age group



#### Income

\$46,725

Per capita income

**about 80 percent** of the amount in Bucks County: \$54,930

**about 10 percent higher**