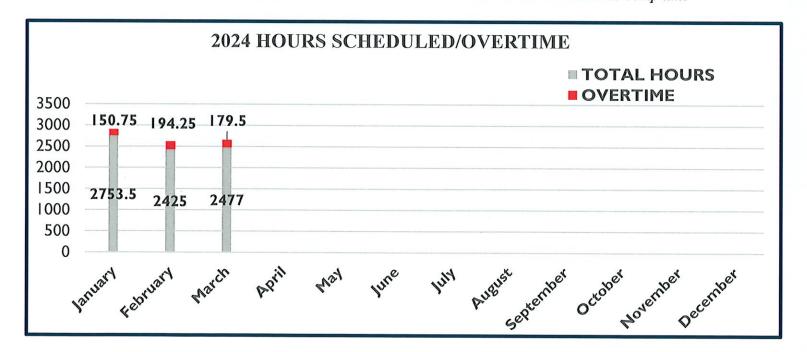

ive | Under investigation      |
| 20240220M0008 Sex Offense                | Active | Under investigation      |

# **MARCH OVERTIME**



| Catogory             | Hours.                                 |
|----------------------|----------------------------------------|
| Arrest/Investigation | 9.75                                   |
| Covershift           | 129                                    |
| Court                | 6                                      |
| Sick Out Coverage    | 12                                     |
| Special Assignment   | 4.25                                   |
| Special Event        | 12.5                                   |
| Training             | 6                                      |
| Total:               | 179.50 *29 hrs. submitted as Comp-time |



Chris Doheny 267-379-5469 ctdoheny@buckscounty.org



### Co-responder March Update

#### HEADING INTO SPRING

This month we had a total of 30 new referrals across the region. As things continue to warm and people spend more time outside I am sure we will begin to see more calls so please remember to keep us in mind! As always, if you are unsure of whether or not an incident may be a good referral, you can always call, text, or email me at any time.

Topic of the Month: Veteran's Mental Health in Bucks

Following some recent veteran related situations, I wanted to provide a couple of different avenues for mental health care specific for veteran's in the county. If an individual is in crisis, or is at risk of being in crisis, instructing them to call 988 and hit option 1 will get the indi