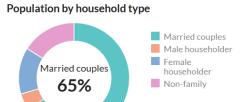

er. We believe this project has the potential to make a significant positive impact on the lives of our residents.

We wholeheartedly endorse the Re:vivals Neighborhood Center grant proposal and urge your favorable consideration.

Sincerely,

James Ryder Council President Perkasie Borough Council







# What is the Re:vivals Neighborhood Center?

A century-old church reborn as a

Neighborhood Center, offering programs,
services, and connections for residents of
all ages in our community.













# Perkasie Demographics







Source: Census Reporter

Households

3,495

Number of households

Bucks County: 246,834 Pennsylvania: 5,193,727 2.6

Persons per household

**about the same as** the figure in Bucks County: 2.6 **about 10 percent higher** than the figure in

Pennsylvania: 2.4



Show data / Embed

### Marital status



Marital status, by sex



57%

5%<sup>†</sup>

Male Female

Divorced



Show data / Embed

### Fertility

6.5%

Women 15-50 who gave birth during past year

**about 1.4 times** the rate in Bucks County: 4.6% **about 25 percent higher** than the rate in Pennsylvania: 5.1%

# Women who gave birth during past year, by age group



#### Income

\$46,725

Per capita income

**about 80 percent** of the amount in Bucks County: \$54,930

**about 10 percent higher** than the amount in Pennsylvania: \$41,234

\$95,319

Median household income

about 90 percent of the amount in

Bucks County: \$107,826 about 1.3 times the amount in Pennsylvania: \$73,170 Household income



Show data / Embed

#### **Poverty**

7.5%

Persons below poverty line

**about 1.3 ti