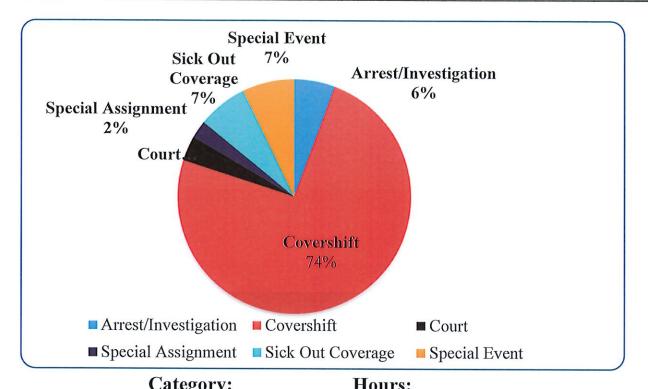

| Closed | Prosecution declined     |
| 20240229M0009 Sex Offense                | Closed | No criminal charges      |
| 20240320M0003 Assist Telford PD          | Closed | No further investigation |
| 20240319M0009 Assist Regional PD         | Closed | No further investigation |
| 20230807M0014 Fraud                      | Active | Under investigation      |
| 20231113M0013 Fraud                      | Active | Under investigation      |
| 20240124M0013 Attempted Burglary         | Active | Under investigation      |
| 20240321M0009 Family Offenses            | Active | Under investigation      |
| 20240210M0006 Fraud                      | Active | Under investigation      |
| 20240220M0008 Sex Offense                | Active | Under investigation      |

# **MARCH OVERTIME**



| Catogory             | Hours.                                 |
|----------------------|----------------------------------------|
| Arrest/Investigation | 9.75                                   |
| Covershift           | 129                                    |
| Court                | 6                                      |
| Sick Out Coverage    | 12                                     |
| Special Assignment   | 4.25                                   |
| Special Event        | 12.5                                   |
| Training             | 6                                      |
| Total:               | 179.50 *29 hrs. submitted as Comp-time |



Chris Doheny 267-379-5469 ctdoheny@buckscounty.org



### Co-responder March Update

#### HEADING INTO SPRING

This month we had a tota