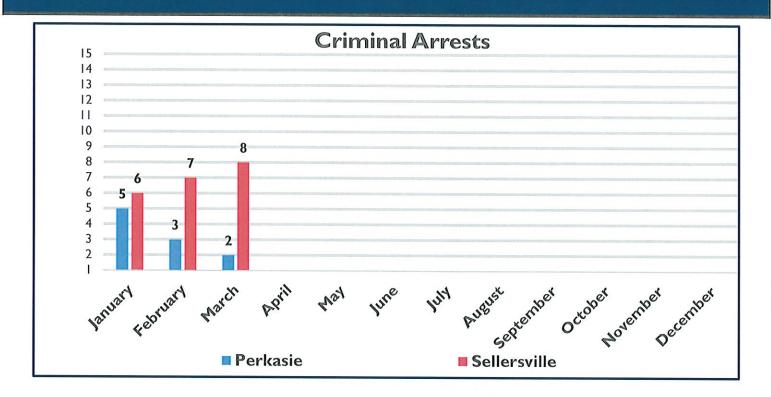

|

\*Pending year end analysis

# **ACTIVITY 2024**







# **ACTIVITY 2024**



| Ambulance Re         | esponse Repo    | orts by Medic       |  |
|----------------------|-----------------|---------------------|--|
|                      | <u>Perkasie</u> | <u>Sellersville</u> |  |
| Grandview Medic 151  | 24              | 14                  |  |
| North Penn Medic 345 | 1               | 2                   |  |
| St. Lukes Medic 108  | 3               | 2                   |  |
|                      |                 |                     |  |



# **MARCH 2024**

| REVENUE RECEIVED:                                                |              |
|------------------------------------------------------------------|--------------|
| Institution                                                      | Amount       |
| Accident/Incident Reports (Right to Know Reques