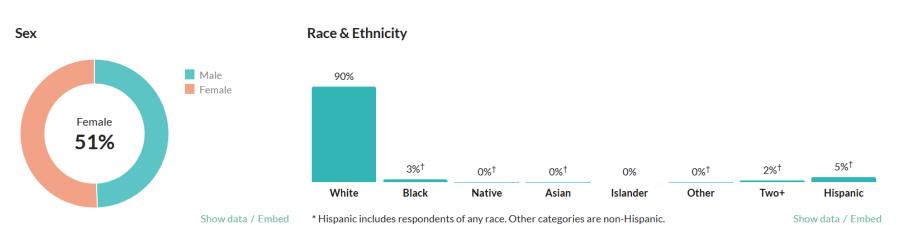

staff working closely with the Re:vivals team as they navigate the necessary zoning and permit approvals.

The Re:vivals Neighborhood Center aligns perfectly with the Borough Council's vision for economic development while preserving Perkasie's small-town character. We believe this project has the potential to make a significant positive impact on the lives of our residents.

We wholeheartedly endorse the Re:vivals Neighborhood Center grant proposal and urge your favorable consideration.

Sincerely,

James Ryder Council President Perkasie Borough Council







# What is the Re:vivals Neighborhood Center?

A century-old church reborn as a

Neighborhood Center, offering programs,
services, and connections for residents of
all ages in our community.













# Perkasie Demographics







Source: Census Reporter

Households

3,495

Number of households

Bucks County: 246,834 Pennsylvania: 5,193,727 2.6

Persons per household

**about the same as** the figure in Bucks County: 2.6 **about 10 percent higher** than the figure in

Pennsylvania: 2.4



Show data / Embed

### Marital status



Marital status, by sex



57%

5%<sup>†</sup>

Male Female

Divorced



Show data / Embed

### Fertility

6.5%

Women 15-50 who gave birth during past year

**about 1.4 times** the rate in Bucks County: 4.6% **about 25 percent higher** than the rate in Pennsylvania: 5.1%

# Women who gave birth during past year, by age group



#### Income

\$46,725

Per capita income

**about 80 percent** of the amount in Bucks County: \$54,930

**about 10 percent higher** than the amount in Pennsylvania: