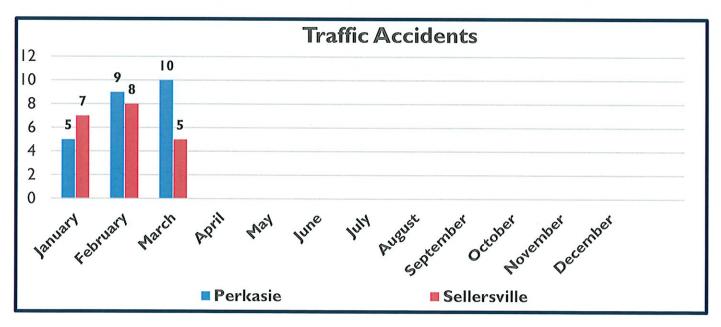

|

\*Pending year end analysis

# **ACTIVITY 2024**







# **ACTIVITY 2024**



| Ambulance Re         | esponse Repo    | orts by Medic       |  |
|----------------------|-----------------|---------------------|--|
|                      | <u>Perkasie</u> | <u>Sellersville</u> |  |
| Grandview Medic 151  | 24              | 14                  |  |
| North Penn Medic 345 | 1               | 2                   |  |
| St. Lukes Medic 108  | 3               | 2                   |  |
|                      |                 |                     |  |



# **MARCH 2024**

| REVENUE RECEIVED:                                                |              |
|------------------------------------------------------------------|--------------|
| Institution                                                      | Amount       |
| Accident/Incident Report