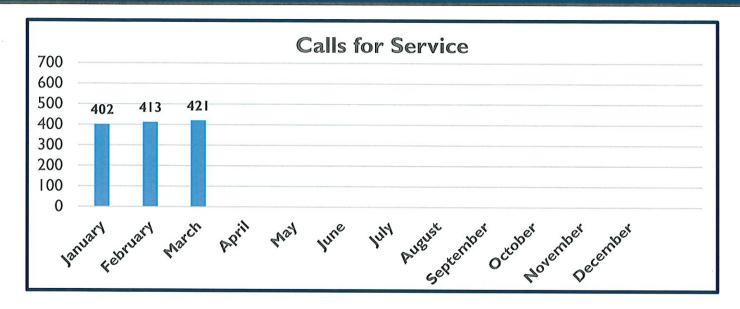

|

\*Pending year end analysis

# **ACTIVITY 2024**







# **ACTIVITY 2024**



| Ambulance Re         | esponse Repo    | orts by Medic       |  |
|----------------------|-----------------|---------------------|--|
|                      | <u>Perkasie</u> | <u>Sellersville</u> |  |
| Grandview Medic 151  | 24              | 14                  |  |
| North Penn Medic 345 | 1               | 2                   |  |
| St. Lukes Medic 108  | 3               | 2                   |  |
|                      |                 |                     |  |



# **MARCH 2024**

| REVENUE RECEIVED:                                                |              |
|------------------------------------------------------------------|--------------|
| Institution                                                      | Amount       |
| Accident/Incident Re