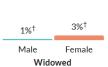

3%

## Place of birth for foreign-born population



0% Oceania

0% Latin America

North America
Show data / Embed

### Veteran status

# 4.7%

Population with veteran status

**about 80 percent** of the rate in Bucks County: 5.9%

**about two-thirds** of the rate in Pennsylvania: 6.6%





346 Total veterans 284 Male

62 Female

# Sellersville Demographics







Source: Census Reporter

# Households

1,810

Number of households

Bucks County: 246,834 Pennsylvania: 5,193,727

# 2.5

Persons per household

a little less than the figure in Bucks County: 2.6 about the same as the figure in Pennsylvania: 2.4

# Population by household type



Show data / Embed

### Marital status



\* Universe: Population 15 years and over Show data / Embed

# Marital status, by sex



Female Now married





Show data / Embed

# Fertility

7.4%

Women 15-50 who gave birth during past year

about 1.5 times the rate in Bucks County: 4.6% about 1.5 times the rate in Pennsylvania: 5.1%

# Women who gave birth during past year, by age group



## Income

\$36,810

# Per capita income

about two-thirds of the amount in Bucks County: \$54,930

about 90 percent of the amount in Pennsylvania: \$41,234

# \$86,276

# Median household income

about 80 percent of the amount in Bucks County: \$107,826

about 20 percent higher than the amount in Pennsylvania: \$73,170





Show data / Embed

10%<sup>†</sup>

Show data / Embed

#### **Poverty**

6.2%

# Persons below poverty line

about 10 percent higher than the rate in Bucks County: 5.6%

about half the rate in Pennsylvania: 11.8%



# Transportation to