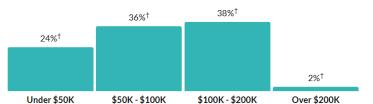

about the same as the figure in Pennsylvania: 2.4

# Population by household type



Show data / Embed

### Marital status



\* Universe: Population 15 years and over Show data / Embed

# Marital status, by sex



Female Now married





Show data / Embed

# Fertility

7.4%

Women 15-50 who gave birth during past year

about 1.5 times the rate in Bucks County: 4.6% about 1.5 times the rate in Pennsylvania: 5.1%

# Women who gave birth during past year, by age group



## Income

\$36,810

# Per capita income

about two-thirds of the amount in Bucks County: \$54,930

about 90 percent of the amount in Pennsylvania: \$41,234

# \$86,276

# Median household income

about 80 percent of the amount in Bucks County: \$107,826

about 20 percent higher than the amount in Pennsylvania: \$73,170





Show data / Embed

10%<sup>†</sup>

Show data / Embed

#### **Poverty**

6.2%

# Persons below poverty line

about 10 percent higher than the rate in Bucks County: 5.6%

about half the rate in Pennsylvania: 11.8%



# Transportation to work

**22.7** minutes

# Mean travel time to work

about three-quarters of the figure in Bucks County: 29.9

about 80 percent of the figure in Pennsylvania: 26.7

## Means of transportation to work



## Units & Occupancy

1,832

# Number of housing units

Bucks County: 255,599 Pennsylvania: 5,753,908



### Types of structure



#### Year moved in, by percentage of population



Value

# \$276,800

# Median value of owner-occupied housing units

**about two-thirds** of the amount in Bucks County: \$395,800

**about 25 percent higher** than the amount in