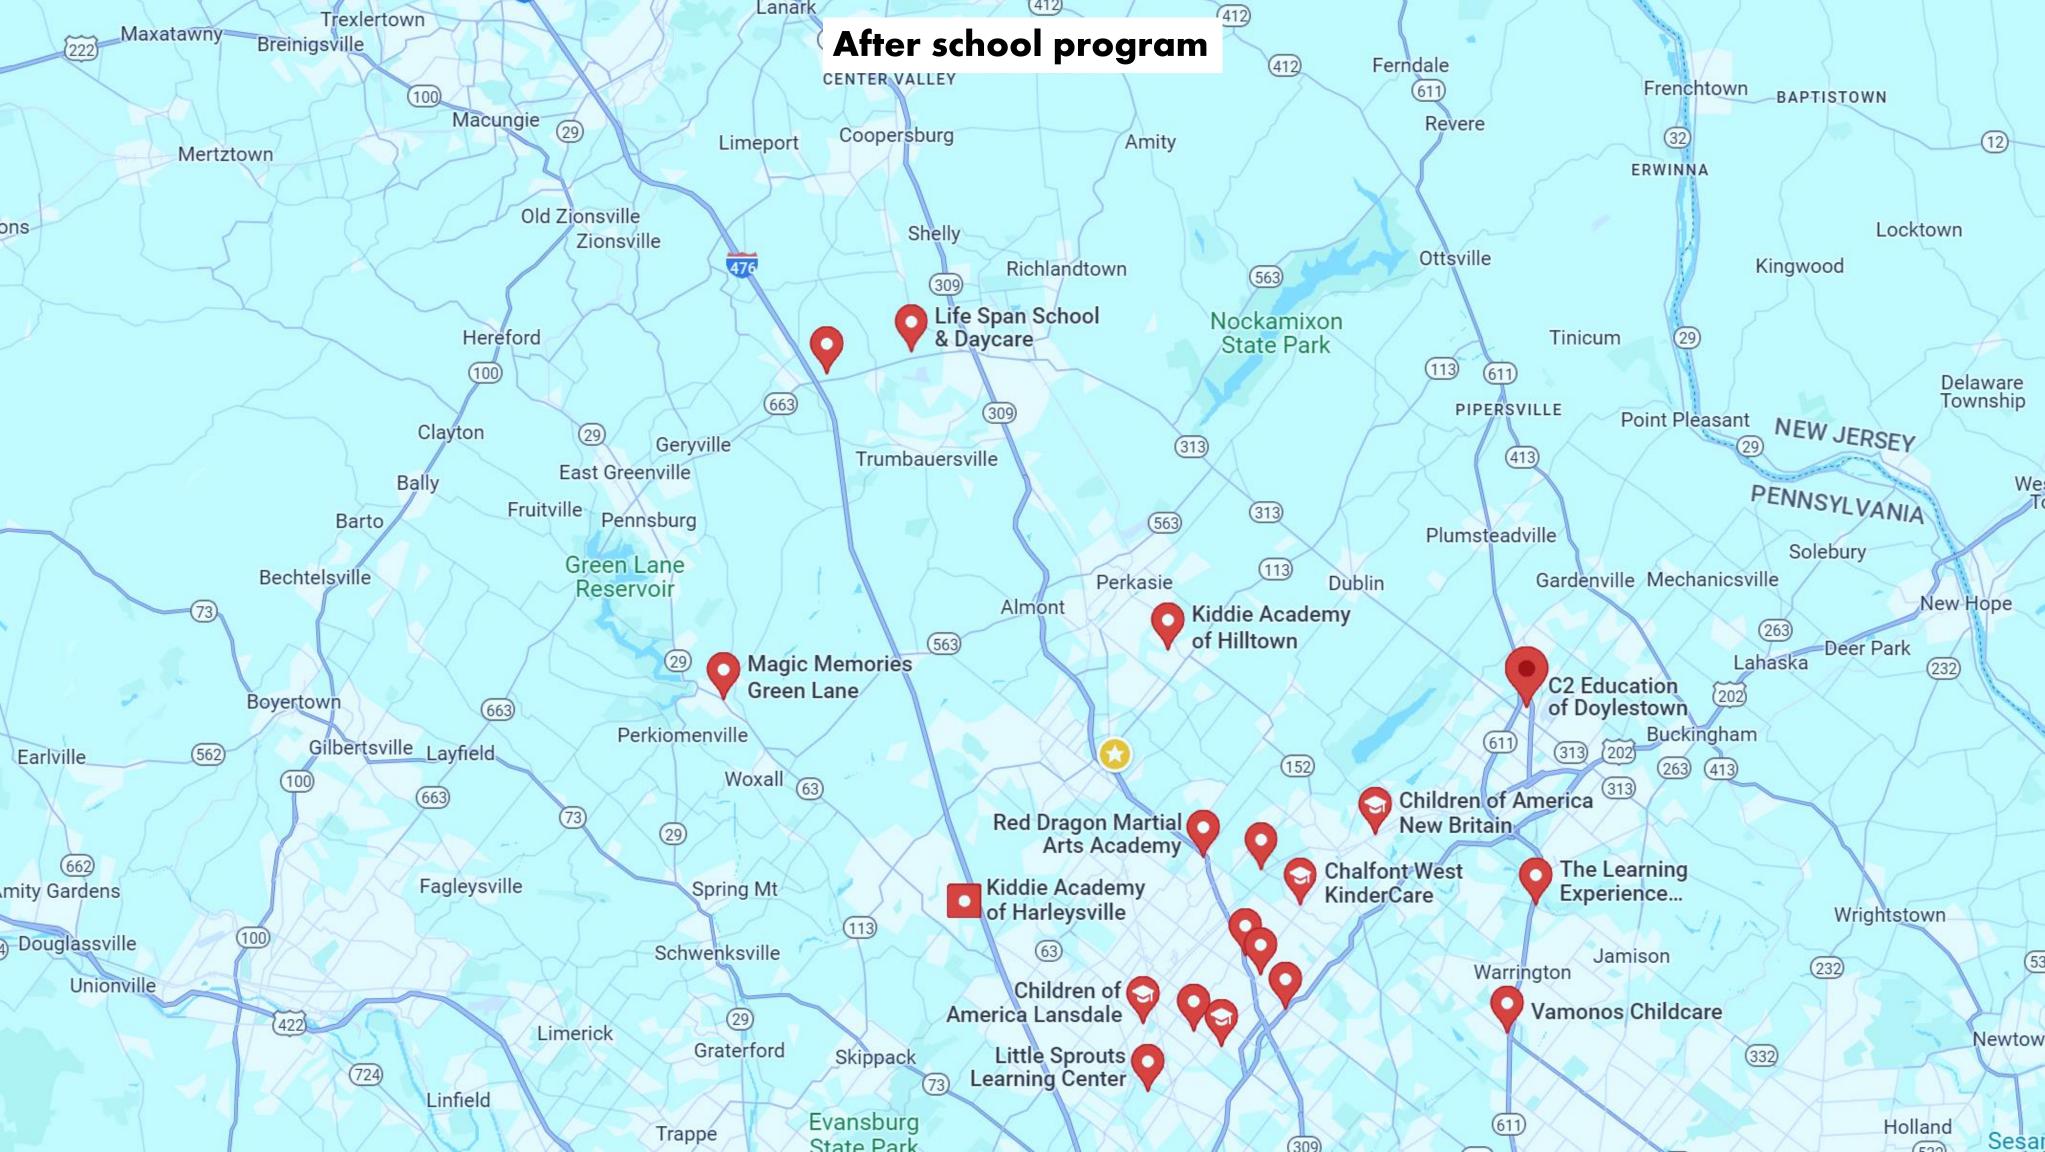

tive, and we commit to Borough staff working closely with the Re:vivals team as they navigate the necessary zoning and permit approvals.

The Re:vivals Neighborhood Center aligns perfectly with the Borough Council's vision for economic development while preserving Perkasie's small-town character. We believe this project has the potential to make a significant positive impact on the lives of our residents.

We wholeheartedly endorse the Re:vivals Neighborhood Center grant proposal and urge your favorable consideration.

Sincerely,

James Ryder Council President Perkasie Borough Council







# What is the Re:vivals Neighborhood Center?

A century-old church reborn as a

Neighborhood Center, offering programs,
services, and connections for residents of
all ages in our community.













# Perkasie Demographics







Source: Census Reporter

Households

3,495

Number of households

Bucks County: 246,834 Pennsylvania: 5,193,727 2.6

Persons per household

**about the same as** the figure in Bucks County: 2.6 **about 10 percent higher** than the figure in

Pennsylvania: 2.4



Show data / Embed

### Marital status



Marital status, by sex



57%

5%<sup>†</sup>

Male Female

Divorced



Show data / Embed

### Fertility

6.5%

Women 15-50 who gave birth during past year

**about 1.4 times** the rate in Bucks County: 4.6% **about 25 percent higher** than the rate in Pennsylvania: 5.1%

# Women who gave birth during past year, by age group



#### Income

\$46,725

Per capita income

**about 80 percent** of the amount in Bucks County: \$54,930

**about 10 percent higher** t