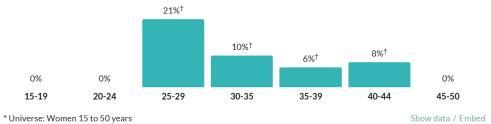

bout two-thirds** of the rate in Pennsylvania: 6.6%





346 Total veterans 284 Male

62 Female

# Sellersville Demographics







Source: Census Reporter

# Households

1,810

Number of households

Bucks County: 246,834 Pennsylvania: 5,193,727

# 2.5

Persons per household

a little less than the figure in Bucks County: 2.6 about the same as the figure in Pennsylvania: 2.4

# Population by household type



Show data / Embed

### Marital status



\* Universe: Population 15 years and over Show data / Embed

# Marital status, by sex



Female Now married





Show data / Embed

# Fertility

7.4%

Women 15-50 who gave birth during past year

about 1.5 times the rate in Bucks County: 4.6% about 1.5 times the rate in Pennsylvania: 5.1%

# Women who gave birth during past year, by age group



## Income

\$36,810

# Per capita income

about two-thirds of the amount in Bucks County: \$54,930

about 90 percent of the amount in Pennsylvania: \$41,234

# \$86,276

# Median household income

about 80 percent of the amount in Bucks County: \$107,826

about 20 percent higher than the amount in Pennsylvania: \$73,170





Show data / Embed

10%<sup>†</sup>

Show data / Embed

#### **Poverty**

6.2%

# Persons below poverty line

about 10 percent higher than the rate in Bucks County: 5.6%

about half the rate in Pennsylvania: 11.8%



# Transportation to work

**22.7** minutes

# Mean travel time to work

about three-quarters of the figure in Bucks County: 29.9

about 80 percent of the figure in Pennsylvania: 26.7

## Means of transportation to work



## Units & Occupancy

1,832

# Nu