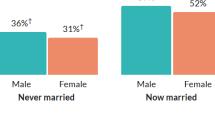

positive impact on the lives of our residents.

We wholeheartedly endorse the Re:vivals Neighborhood Center grant proposal and urge your favorable consideration.

Sincerely,

James Ryder Council President Perkasie Borough Council







# What is the Re:vivals Neighborhood Center?

A century-old church reborn as a

Neighborhood Center, offering programs,
services, and connections for residents of
all ages in our community.













# Perkasie Demographics







Source: Census Reporter

Households

3,495

Number of households

Bucks County: 246,834 Pennsylvania: 5,193,727 2.6

Persons per household

**about the same as** the figure in Bucks County: 2.6 **about 10 percent higher** than the figure in

Pennsylvania: 2.4



Show data / Embed

### Marital status



Marital status, by sex



57%

5%<sup>†</sup>

Male Female

Divorced



Show data / Embed

### Fertility

6.5%

Women 15-50 who gave birth during past year

**about 1.4 times** the rate in Bucks County: 4.6% **about 25 percent higher** than the rate in Pennsylvania: 5.1%

# Women who gave birth during past year, by age group



#### Income

\$46,725

Per capita income

**about 80 percent** of the amount in Bucks County: \$54,930

**about 10 percent higher** than the amount in Pennsylvania: \$41,234

\$95,319

Median household income

about 90 percent of the amount in

Bucks County: \$107,826 about 1.3 times the amount in Pennsylvania: \$73,170 Household income



Show data / Embed

#### **Poverty**

7.5%

Persons below poverty line

**about 1.3 times** the rate in Bucks County: 5.6% **about two-thirds** of the ra