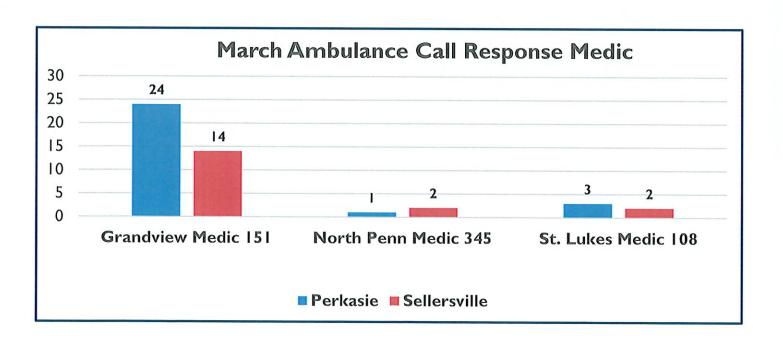

|

\*Pending year end analysis

# **ACTIVITY 2024**







# **ACTIVITY 2024**



| Ambulance Re         | esponse Repo    | orts by Medic       |  |
|----------------------|-----------------|---------------------|--|
|                      | <u>Perkasie</u> | <u>Sellersville</u> |  |
| Grandview Medic 151  | 24              | 14                  |  |
| North Penn Medic 345 | 1               | 2                   |  |
| St. Lukes Medic 108  | 3               | 2                   |  |
|                      |                 |                     |  |



# **MARCH 2024**

| REVENUE RECEIVED:                                                |              |
|------------------------------------------------------------------|--------------|
| Institution                                                      | Amount       |
| Accident/Incident Reports (Right to Know Request Fees & Accident | ы            |
| Reports)                                                         | \$23.50      |
| New Britain D.C. 07-2-03                                         | \$374.12     |
| Bucks County Clerk of Courts                                     | \$97.64      |
| Parking Tickets                                                  | \$245.00     |
| Sellersville Monthly Contract Agreement                          | \$114,710.00 |
| TOTAL REVENUE RECEIVED