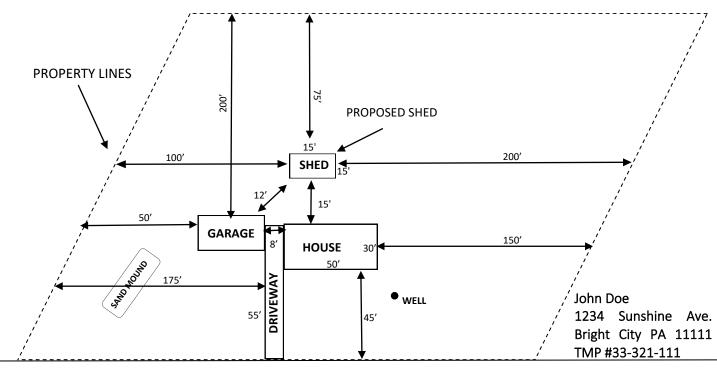

#### ZONING APPLICATION PLOT PLAN / SKETCH

#### MUST BE INCLUDED WITH EVERY ZONING APPLICATION

A "PLOT PLAN" IS AN ACCURATE DRAWING OR MAP OF YOUR PROPERTY THAT SHOWS THE SIZE AND CONFIGURA-TION OF YOUR PROPERTY AND PRECISE LOCATION OF ALL MAN-MADE STRUCTURES (I.E. BUILDINGS, WALLS, DRIVE-WAYS, WALKS, FENCES, ETC.) AND ALL BODIES OF WATER AND WATER CHANNELS (PONDS, STREAMS, SWALES, ETC.)

A PLOT PLAN SHOULD SHOW WHAT CURRENTLY EXISTS ON YOUR PROPERTY AND WHAT IS BEING PROPOSED.

A PLOT PLAN IS ALSO VERY HELPFUL TO HAVE WHEN YOU HAVE QUESTIONS ABOUT WHAT YOU CAN AND CANNOT DO WITH YOUR PROPERTY. IT WILL HELP THE ZONING OFFICER SEE SPECIFIC AND UNIQUE CONDITIONS OF YOUR SITE; IT WILL ALLOW FOR YOU TO RECEIVE MORE RELIABLE, RATHER THAN GENERAL, INFORMATION ABOUT YOUR SITE. THIS IS PARTICULARLY IMPORTANT WHEN YOU ARE APPLYING FOR A ZONING OR BUILDING PERMIT.

#### WHAT SHOULD A PLOT PLAN SHOW?

- NAME AND ADDRESS OF THE PROPERTY OWNER.
- THE ADDRESS AND BUCKS COUNTY TAX PARCEL NUMBER OF THE PROPERTY.
- THE LOCATION AND DIMENSIONS OF ALL PARKING AND DRIVEWAY AREAS.
- THE LOCATION AND NAME OF ALL ADJACENT STREETS
- ANY AND ALL BODIES OF WATER INCLUDING PONDS, BASINS, LAKES, STREAMS, AND OR STORMWATER
  SWALES ETC. (PLAN SHOULD INDICATE THE PRESENCE OF ANY BODIES OF WATER WITHIN 125' OF YOUR PROPERTY, AS
  WELL AS THOSE INTERNAL TO YOUR PROPERTY).
- ANY EASEMENTS THAT CROSS THE PROPERTY, OR OTHER PERTINENT LEGAL INFORMATION. THE PROPERTY LINES AND THEIR DIMENSIONS
- THE PROPERTY'S TOTAL ACREAGE/SQUARE FOOTAGE.
- DIMENSIONS SHOWING HOW FAR ALL EXISTING STRUCTURES ARE FROM ALL ADJACENT PROPERTY LINES.

## SAMPLE PLOT MAP/SKETCH (MAY BE HANDRAWN)

Sunshine Ave.